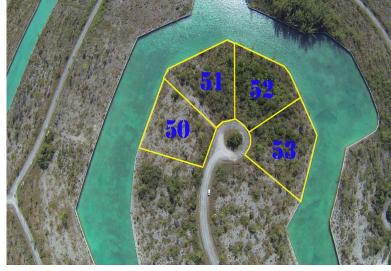

## Cannon Bay Point Lots

Waterfront Point Lots available just off of the Grand Lucayan Water Way.

Take a look at these waterfront point lots located in Cannon Bay on Shell Place situated just off of the Grand Lucayan Water Way.

These lots offer marvelous investment potential. Four (4) lots sold as a package deal measured at over 3 acres with over 1,000 feet deep water canal frontage. Zoned multifamily high rise this property is ideal for condos, or even a small hotel with everything in great proximity.. These lots are being sold as a package deal and an amazing price!

Lot Size: 3.28 Acres Maint. Fees: -

Subdivision: Cannon Bay Features: Canal Front

James Sarles Phone: (242) 727-8888

jamessarlesrealty@gmail.com

\$665,000 ID# 10384 View Online www.sarlesrealty.com