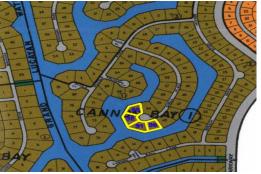

There is a new bridge slated for development that will connect the airport road to the Grand Lucayan Waterway which will cut travel time to the lot down to approximately 10 minutes.

The 4 lot package offered for \$599,000...read more on our website.