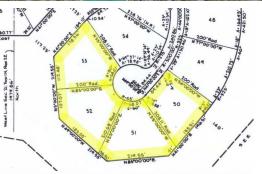

These lots offer marvelous investment potential. Four (4) lots sold as a package deal measured at over 3 acres with over 1,000 feet deep water canal frontage. Zoned multifamily high rise this property is ideal for condos, or even a small hotel with everything in great proximity.. These lots are being sold as a package deal and an amazing price!

Lot Size: 3.28 Acres Maint. Fees: -

Subdivision: Cannon Bay Features: Canal Front

James Sarles Phone: (242) 727-8888

jamessarlesrealty@gmail.com

\$665,000 ID# 10384 View Online www.sarlesrealty.com