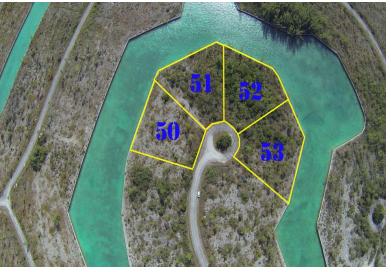

## Cannon Bay Point Lots

Waterfront Point Lots available just off of the Grand Lucayan Water Way.

Take a look at these waterfront point lots located in Cannon Bay on Shell Place situated just off of the Grand Lucayan Water Way.

These lots offer marvelous investment potential. Four (4) lots sold as a package deal measured at over 3 acres with over 1,000 feet deep water canal frontage. Zoned multifamily high rise this property is ideal for condos, or even a small hotel with everything in great proximity.. These lots are being sold as a package deal and an amazing price!

Lot Size: 3.28 Acres Maint. Fees: -

Subdivision: Cannon Bay Features: Canal Front

James Sarles Phone: (242) 727-8888

jamessarlesrealty@gmail.com

\$665,000 ID# 10384 View Online www.sarlesrealty.com