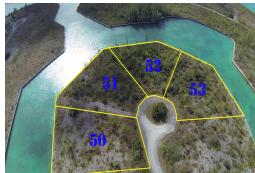

## Cannon Bay Point Lots

Waterfront Point Lots available just off of the Grand Lucayan Water Way.

Take a look at these waterfront point lots located in Cannon Bay on Shell Place situated just off of the Grand Lucayan Water Way.

These lots offer marvelous investment potential. Four (4) lots sold as a package deal measured at over 3 acres with over 1,000 feet deep water canal frontage. Zoned multifamily high rise this property is ideal for condos, or even a small hotel with everything in great proximity.. These lots are being sold as a package deal and an amazing price!

There is a new bridge slated for development that will connect the airport road to the Grand Lucayan Waterway which will cut travel time to the lot down to approximately 10 minutes.

The 4 lot package offered for \$599,000...read more on our website.

Lot Size: 3.28 Acres Maint. Fees: -

Subdivision: Cannon Bay Features: Canal Front

James Sarles Phone: (242) 727-8888

jamessarlesrealty@gmail.com

\$665,000 ID# 10384 View Online www.sarlesrealty.com