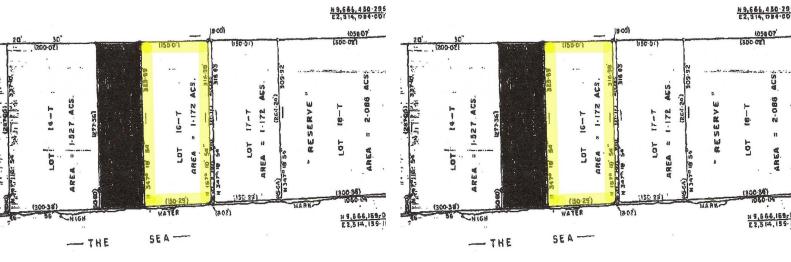

## Turtle Reef Vacant Land

Beach front land situated in East Grand Bahama, Turtle Reef Subdivision.

This beach front land located on East Grand Bahama in the Turtle Reef Subdivision is about 25 minutes east of Freeport. Lot boasts 150 feet of beachfront. Turtle Reef is a developing area and features some of the most gorgeous single family homes. The property has open zoning....read more on our website.

Lot Size: 1.17 Acres

Maint. Fees: 
Subdivision: Turtle Re

Subdivision: Turtle Reef Features: Beach access

James Sarles
Phone: (242) 727-8888
jamessarlesrealty@gmail.com

\$299.000 ID# 10371 View Online www.sarlesrealty.com