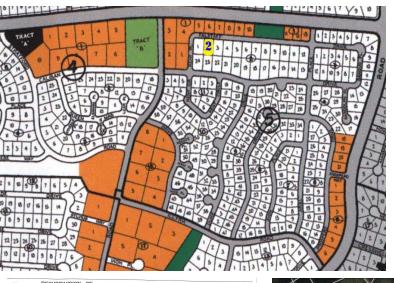

## **Arden Forest Residential Property!**

This single family property located in Arden Forest Subdivision is offered for sale at a reasonable price. The lot has utilities in place and great potential for a home site. Arden Forest Subdivision is one of our oldest growing residential communities and is the home of a great percentage of Grand Bahama's middle income families....read more on our website.

Lot Size: 17,535 sq ft Maint. Fees: -

Subdivision: Arden Forest

James Sarles Phone: (242) 727-8888

jamessarlesrealty@gmail.com

\$37.000 ID# 9969 View Online www.sarlesrealty.com