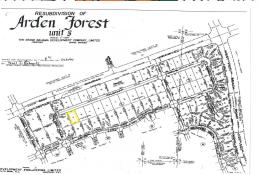

## **Arden Forest Residential Property!**

This single family property located in Arden Forest Subdivision is offered for sale at a reasonable price. The lot has utilities in place and great potential for a home site. Arden Forest Subdivision is one of our oldest growing residential communities and is the home of a great percentage of Grand Bahama's middle income families....read more on our website.

Lot Size: 17,535 sq ft Maint. Fees: -

Subdivision: Arden Forest

James Sarles Phone: (242) 727-8888

jamessarlesrealty@gmail.com

\$37.000 ID# 9969 View Online www.sarlesrealty.com