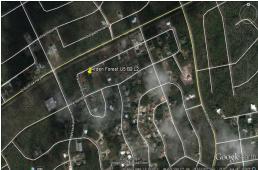

## **Arden Forest Residential Property!**

This single family property located in Arden Forest Subdivision is offered for sale at a reasonable price. The lot has utilities in place and great potential for a home site. Arden Forest Subdivision is one of our oldest growing residential communities and is the home of a great percentage of Grand Bahama's middle income families....read more on our website.

Lot Size: 17,535 sq ft Maint. Fees: -

Subdivision: Arden Forest

James Sarles Phone: (242) 727-8888

jamessarlesrealty@gmail.com

\$37.000 ID# 9969 View Online www.sarlesrealty.com