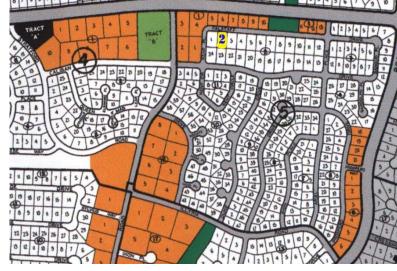

## **Arden Forest Residential Property!**

This single family property located in Arden Forest Subdivision is offered for sale at a reasonable price. The lot has utilities in place and great potential for a home site. Arden Forest Subdivision is one of our oldest growing residential communities and is the home of a great percentage of Grand Bahama's middle income families....read more on our website.

Lot Size: 17,535 sq ft Maint. Fees: -

Subdivision: Arden Forest

James Sarles Phone: (242) 727-8888

jamessarlesrealty@gmail.com

\$37.000 ID# 9969 View Online www.sarlesrealty.com