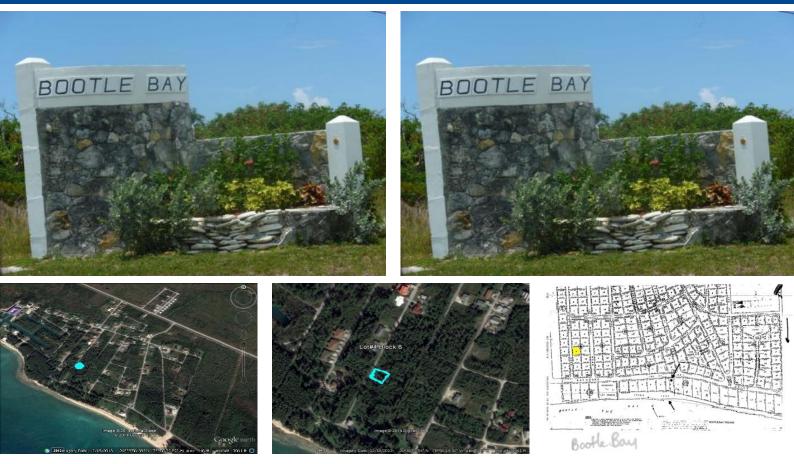

## **Bootle Bay Property**

Vacant property perfect your first home or even a vacation get away. Close proximity to West End...

Vacant property perfect your first home or even a vacation get away. Close proximity to West End and away from the city makes this property ideal as a retreat. The lot has power and paved road and a very short walk to the beach. Make an offer on this lot today....read more on our website.

Lot Size: 10000 Maint. Fees: N/A Subdivision: West End / West Grand Bahama

Dwayne King Phone: (242)441-3877 dwaynekingsales@gmail.com