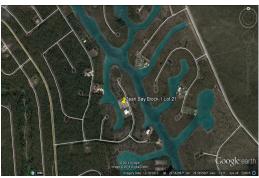

## Pearl Bay Waterfront Property

## Multifamily Property Just off the Grand Lucayan Water Way!

Located on Black Pearl Close this lot is measured at 43,000 square feet and boast 200 feet of canal frontage. This is a great location for boater's looking to lead a great island life, with no worries, just enjoying the beauty Grand Bahama has to offer. It is only ten minutes from the beach, Port Lucaya (the ideal place for shopping and dining), schools and minutes away from the airport....read more on our website.

Lot Size: 43,000 sq ft

Maint. Fees: -

Subdivision: Pearl Bay Features: Canal Front

Phone: denisevsmith08@gmail.com

JAMES SARLES REALTY

\$150.000 ID# 8239 <u>View Online</u> www.sarlesrealty.com