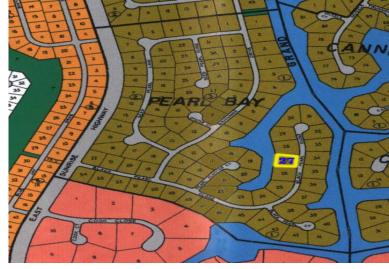

## Pearl Bay Waterfront Property

## Multifamily Property Just off the Grand Lucayan Water Way!

Located on Black Pearl Close this lot is measured at 43,000 square feet and boast 200 feet of canal frontage. This is a great location for boater's looking to lead a great island life, with no worries, just enjoying the beauty Grand Bahama has to offer. It is only ten minutes from the beach, Port Lucaya (the ideal place for shopping and dining), schools and minutes away from the airport....read more on our website.

Lot Size: 43,000 sq ft

Maint. Fees: -

Subdivision: Pearl Bay Features: Canal Front

Phone: denisevsmith08@gmail.com

JAMES SARLES REALTY

\$150.000 ID# 8239 <u>View Online</u> www.sarlesrealty.com