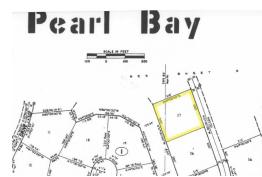

## Pearl Bay Waterfront Property

## Multifamily Property Just off the Grand Lucayan Water Way!

Located on Black Pearl Close this lot is measured at 43,000 square feet and boast 200 feet of canal frontage. This is a great location for boater's looking to lead a great island life, with no worries, just enjoying the beauty Grand Bahama has to offer. It is only ten minutes from the beach, Port Lucaya (the ideal place for shopping and dining), schools and minutes away from the airport....read more on our website.

Lot Size: 43,000 sq ft

Maint. Fees: -

Subdivision: Pearl Bay Features: Canal Front

Phone: denisevsmith08@gmail.com

JAMES SARLES REALTY

\$150.000 ID# 8239 <u>View Online</u> www.sarlesrealty.com