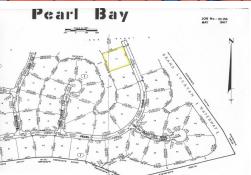

## Pearl Bay Waterfront Property

## Multifamily Property Just off the Grand Lucayan Water Way!

Located on Black Pearl Close this lot is measured at 43,000 square feet and boast 200 feet of canal frontage. This is a great location for boater's looking to lead a great island life, with no worries, just enjoying the beauty Grand Bahama has to offer. It is only ten minutes from the beach, Port Lucaya (the ideal place for shopping and dining), schools and minutes away from the airport....read more on our website.

Lot Size: 43,000 sq ft

Maint. Fees: -

Subdivision: Pearl Bay Features: Canal Front

Phone: denisevsmith08@gmail.com

JAMES SARLES REALTY

\$150.000 ID# 8239 <u>View Online</u> www.sarlesrealty.com