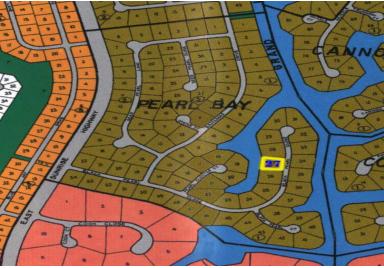

## Pearl Bay Waterfront Property

## Multifamily Property Just off the Grand Lucayan Water Way!

Located on Black Pearl Close this lot is measured at 43,000 square feet and boast 200 feet of canal frontage. This is a great location for boater's looking to lead a great island life, with no worries, just enjoying the beauty Grand Bahama has to offer. It is only ten minutes from the beach, Port Lucaya (the ideal place for shopping and dining), schools and minutes away from the airport....read more on our website.

Lot Size: 43,000 sq ft

Maint. Fees: -

Subdivision: Pearl Bay Features: Canal Front

Phone: denisevsmith08@gmail.com

JAMES SARLES REALTY

\$150.000 ID# 8239 <u>View Online</u> www.sarlesrealty.com