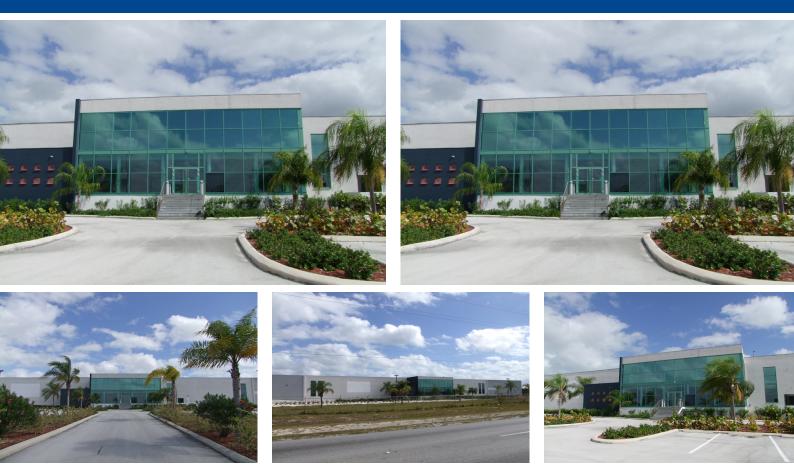

## Located Between Freeport International Airport and Freeport Harbour

UNIQUE COMMERCIAL BUILDING READY FOR IMMEDIATE OCCUPANCY. This 86,396 Square foot Commercial Building is strategically located in Tax Free Grand Bahama Island only 55 miles from the Florida Coast between the Freeport International Airport and the Freeport Container Port. The commercial site consists 20 Acres of Freehold Property.

Totaling 86,396 square feet this building was intended to serve as a distribution center for product management and the import-export of products. The commercial building is located in close proximity to the Freeport Container Port which is a transshipment hub of The Americas.

This unique commercial warehouse with high ceilings and 12 loading bays is 440 feet by 183 feet for a total of 80,520 square feet of warehouse space and approximately 6,000 square feet o...read more on our website.