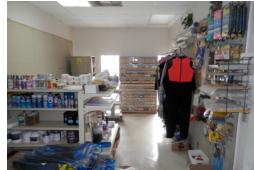

## Excellent Building in Civic Area On Large Lot

Well Maintained Building with Rental Income with a Large Lot for future expansion. A GREAT VALUE....

2800 Sq.Ft. Metal Roof Building sitting on 1.38 acres The Main Shop Space has 2 offices 2 bathrooms and a large show room floor and a workshop. Flanked by 2 offices on either side. There are 2 garages in the back of the building and Lots of other amenities.