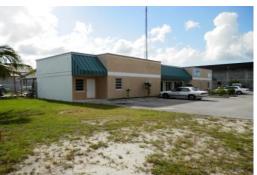

## Excellent Building in Civic Area On Large Lot

Well Maintained Building with Rental Income with a Large Lot for future expansion. A GREAT VALUE....

2800 Sq.Ft. Metal Roof Building sitting on 1.38 acres The Main Shop Space has 2 offices 2 bathrooms and a large show room floor and a workshop. Flanked by 2 offices on either side. There are 2 garages in the back of the building and Lots of other amenities.

Building is fenced all around with security cameras, Burglar Bars, Metal roof, and a radio tower

Great Office Rental potential, and Rental Potential for the Outside Garages.

ALL SERVICE CHARGES HAVE BEEN PREPAID !!...read more on our website.