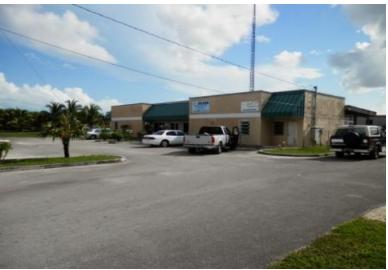

## Excellent Building in Civic Area On Large Lot

Well Maintained Building with Rental Income with a Large Lot for future expansion. A GREAT VALUE....

2800 Sq.Ft. Metal Roof Building sitting on 1.38 acres The Main Shop Space has 2 offices 2 bathrooms and a large show room floor and a workshop. Flanked by 2 offices on either side. There are 2 garages in the back of the building and Lots of other amenities.

Building is fenced all around with security cameras, Burglar Bars, Metal roof, and a radio tower

Great Office Rental potential, and Rental Potential for the Outside Garages.

ALL SERVICE CHARGES HAVE BEEN PREPAID !!...read more on our website.