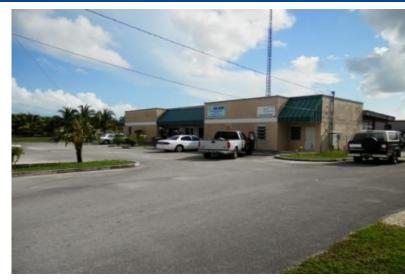

## Excellent Building in Civic Area On Large Lot

Well Maintained Building with Rental Income with a Large Lot for future expansion. A GREAT VALUE....

2800 Sq.Ft. Metal Roof Building sitting on 1.38 acres The Main Shop Space has 2 offices 2 bathrooms and a large show room floor and a workshop. Flanked by 2 offices on either side. There are 2 garages in the back of the building and Lots of other amenities.

Building is fenced all around with security cameras, Burglar Bars, Metal roof, and a radio tower

Great Office Rental potential, and Rental Potential for the Outside Garages.

ALL SERVICE CHARGES HAVE BEEN PREPAID !!...read more on our website.