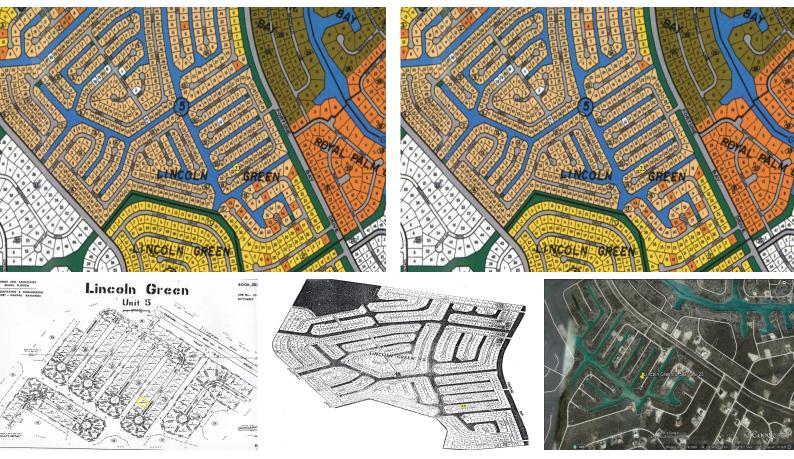

## **Residential property situated on Fresh Water Canal in Lincoln Green Subdivision.**

This lot is a part of Unit 5 in Lincoln Green and is situated on Morecambe Drive. Great lot for a family home! This lot is situated on a fresh water canal with 90 feet on the waterfront. Utilities are in the area and the service charges are reasonable.

Lincoln Green is Grand Bahama's largest subdivision with five separate areas that encompass single-family, duplex and multi-family zoning. A portion of the Lincoln Green subdivision sits on Grand Bahama's only fresh water canal property and has been rapidly expanding over the last few years. The Lincoln Green Subdivision sits east of Fortune Bay Drive....read more on our website. Lot Size: 11,250 sq ft Maint. Fees: Requested Subdivision: Lincoln Green Features: Canal Front