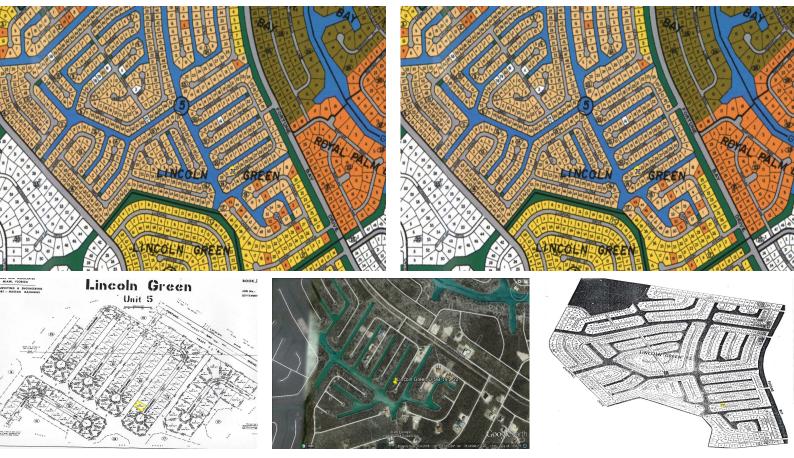

## **Residential property situated on Fresh Water Canal in Lincoln Green Subdivision.**

This lot is a part of Unit 5 in Lincoln Green and is situated on Morecambe Drive. Great lot for a family home! This lot is situated on a fresh water canal with 90 feet on the waterfront. Utilities are in the area and the service charges are reasonable.

Lincoln Green is Grand Bahama's largest subdivision with five separate areas that encompass single-family, duplex and multi-family zoning. A portion of the Lincoln Green subdivision sits on Grand Bahama's only fresh water canal property and has been rapidly expanding over the last few years. The Lincoln Green Subdivision sits east of Fortune Bay Drive....read more on our website. Lot Size: 11,250 sq ft Maint. Fees: Requested Subdivision: Lincoln Green Features: Canal Front