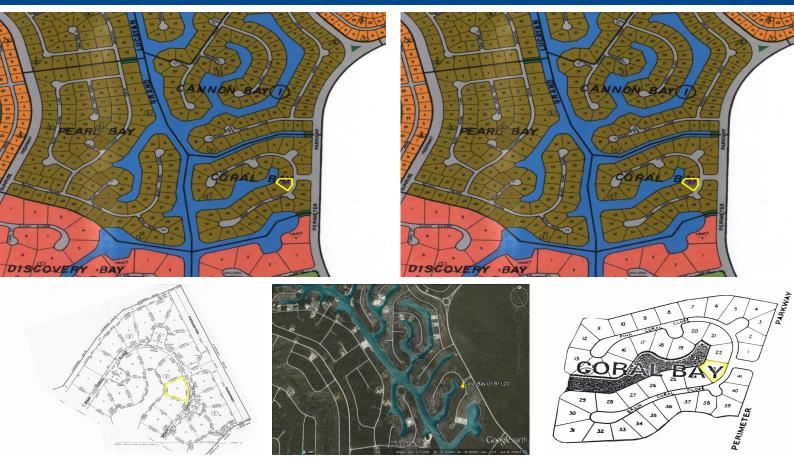

## Coral Bay Waterfront Property

Grand Lucayan Water Way - Waterfront Property on Grand Bahama Island,

Located in Coral Bay Subdivision on Pink Coral Close, near Barbary Beach this lot is measured just under and acre at 40,423 square feet with over 100 ft. of Prime canal frontage. Situated right on The Grand Lucayan Water Way this lot offers awesome waterway views and is within 15 minutes of Port Lucaya Market Place....read more on our website.

Lot Size: 40,423 sq ft Maint. Fees: -Subdivision: Coral Bay Features: Canal Front

Shelly Gardiner Phone: gardinershelly@gmail.com

**\$99.000 ID# 8115** <u>View Online</u> www.sarlesrealty.com