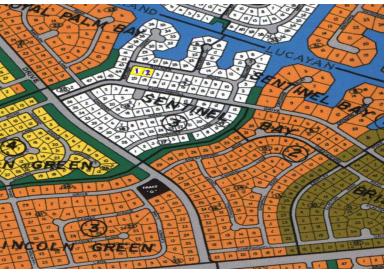

## Sentinal Bay Single Family Lots

Sentinal Bay on Grand Bahama Island -Adjacent lots available for sale as a package deal!

These single family lots are situated in Sentinel Bay subdivision just off Fortune Bay Drive on Grand Bahama Island. These inland single-family lots are ideally located with easy access to East Sunrise Highway.

Both lots together, measure at just over half an acre at 30,587 square feet. Lot number 1 is 16,290 square feet and Lot number 2 is 14,297 square feet. Lot 2 sits directly on Chickney Road. Lot 1 sits directly on the corner of Chippinghill Drive and Chickney Road.

This property is located in a quiet area and would make a great investment or a perfect location for your ideal single family home....read more on our website.

Lot Size: 30,587 sq ft

Maint. Fees: -

Subdivision: Sentinel Bay