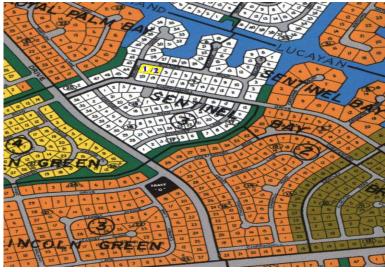

## Sentinal Bay Single Family Lots

Sentinal Bay on Grand Bahama Island -Adjacent lots available for sale as a package deal!

These single family lots are situated in Sentinel Bay subdivision just off Fortune Bay Drive on Grand Bahama Island. These inland single-family lots are ideally located with easy access to East Sunrise Highway.

Both lots together, measure at just over half an acre at 30,587 square feet. Lot number 1 is 16,290 square feet and Lot number 2 is 14,297 square feet. Lot 2 sits directly on Chickney Road. Lot 1 sits directly on the corner of Chippinghill Drive and Chickney Road.

This property is located in a quiet area and would make a great investment or a perfect location for your ideal single family home....read more on our website.

Lot Size: 30,587 sq ft

Maint. Fees: -

Subdivision: Sentinel Bay