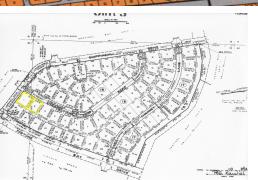

Both lots together, measure at just over half an acre at 30,587 square feet. Lot number 1 is 16,290 square feet and Lot number 2 is 14,297 square feet. Lot 2 sits directly on Chickney Road. Lot 1 sits directly on the corner of Chippinghill Drive and Chickney Road.

This property is located in a quiet area and would make a great investment or a perfect location for your ideal single family home....read more on our website.

Lot Size: 30,587 sq ft

Maint. Fees: -

Subdivision: Sentinel Bay