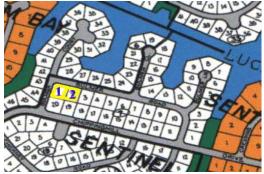

Both lots together, measure at just over half an acre at 30,587 square feet. Lot number 1 is 16,290 square feet and Lot number 2 is 14,297 square feet. Lot 2 sits directly on Chickney Road. Lot 1 sits directly on the corner of Chippinghill Drive and Chickney Road.

This property is located in a quiet area and would make a great investment or a perfect location for your ideal single family home....read more on our website.

Lot Size: 30,587 sq ft

Maint. Fees: -

Subdivision: Sentinel Bay