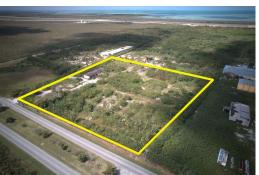

## REDUCED – Rare Commercial Property

Perfect Location for a Commercial / Industrial developement

This 8-acre commercial property is an ideal opportunity for industrial or commercial development. Fully irrigated landscape with rare access to well water and maintenance fees paid for life. The property is located in a civic industrial area that is perfect for any kind of development. Don't miss out on this amazing opportunity!

...read more on our website.

Lot Size: 8 Acres Living Area: 348000 Maint. Fees: Fees Paid for

Life

Subdivision: Civic Industrial Area

Ryan Cartwright
Phone:

rscartwright242@gmail.com

\$715.000 ID# 8113 <u>View Online</u> www.sarlesrealty.com