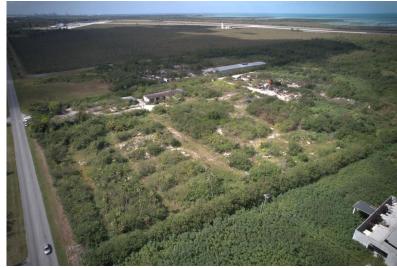

## REDUCED – Rare Commercial Property

Perfect Location for a Commercial / Industrial developement

This 8-acre commercial property is an ideal opportunity for industrial or commercial development. Fully irrigated landscape with rare access to well water and maintenance fees paid for life. The property is located in a civic industrial area that is perfect for any kind of development. Don't miss out on this amazing opportunity!

...read more on our website.

Lot Size: 8 Acres Living Area: 348000 Maint. Fees: Fees Paid for

Life

Subdivision: Civic Industrial Area

Ryan Cartwright
Phone:

rscartwright242@gmail.com

\$715.000 ID# 8113 <u>View Online</u> www.sarlesrealty.com