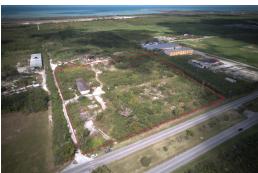

## REDUCED – Rare Commercial Property

Perfect Location for a Commercial / Industrial developement

This 8-acre commercial property is an ideal opportunity for industrial or commercial development. Fully irrigated landscape with rare access to well water and maintenance fees paid for life. The property is located in a civic industrial area that is perfect for any kind of development. Don't miss out on this amazing opportunity!

...read more on our website.

Lot Size: 8 Acres Living Area: 348000 Maint. Fees: Fees Paid for

Life

Subdivision: Civic Industrial Area

Ryan Cartwright
Phone:

rscartwright242@gmail.com

\$715.000 ID# 8113 <u>View Online</u> www.sarlesrealty.com