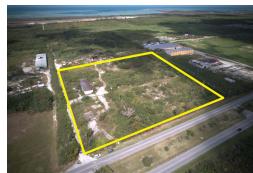

## REDUCED – Rare Commercial Property

Perfect Location for a Commercial / Industrial developement

This 8-acre commercial property is an ideal opportunity for industrial or commercial development. Fully irrigated landscape with rare access to well water and maintenance fees paid for life. The property is located in a civic industrial area that is perfect for any kind of development. Don't miss out on this amazing opportunity!

...read more on our website.

Lot Size: 8 Acres Living Area: 348000 Maint. Fees: Fees Paid for

Life

Subdivision: Civic Industrial Area

Ryan Cartwright
Phone:

rscartwright242@gmail.com

\$715.000 ID# 8113 <u>View Online</u> www.sarlesrealty.com