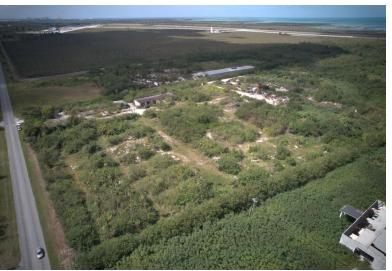

## REDUCED – Rare Commercial Property

Perfect Location for a Commercial / Industrial developement

This 8-acre commercial property is an ideal opportunity for industrial or commercial development. Fully irrigated landscape with rare access to well water and maintenance fees paid for life. The property is located in a civic industrial area that is perfect for any kind of development. Don't miss out on this amazing opportunity!

...read more on our website.

Lot Size: 8 Acres Living Area: 348000 Maint. Fees: Fees Paid for

Life

Subdivision: Civic Industrial Area

Ryan Cartwright
Phone:

rscartwright242@gmail.com

\$715.000 ID# 8113 <u>View Online</u> www.sarlesrealty.com