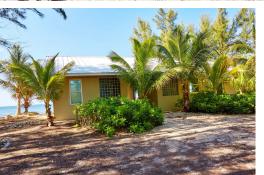

island escape.

These two lots offer a total of 209 feet of beach frontage and 100 feet of canal dockage. It's a winning

combination!

A 10,000 square foot area. There is a 1500 square foot guest house on this canal lot. There is a large

garage for boating equipment, as well as a fully equipped boat house kitchen. There is a living room with

kitchenette (full size appliances) and a full bedroom and bathroom overlooking the canal. Throughout