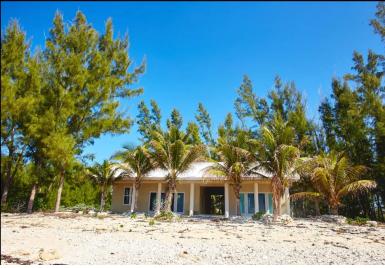

## **Beach and Canal Front Opportunity in West Grand Bahama**

Located in West End Grand Bahama, this stunning property is comprised of three lots. This property has

two completely finished houses. A great getaway for boaters, families, and friends looking for an ideal

island escape.

These two lots offer a total of 209 feet of beach frontage and 100 feet of canal dockage. It's a winning

combination!

A 10,000 square foot area. There is a 1500 square foot guest house on this canal lot. There is a large

garage for boating equipment, as well as a fully equipped boat house kitchen. There is a living room with

kitchenette (full size appliances) and a full bedroom and bathroom overlooking the canal. Throughout