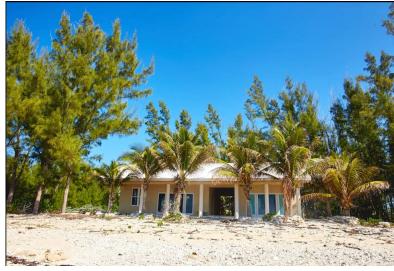

## **Beach and Canal Front Opportunity in West Grand Bahama**

Located in West End Grand Bahama, this stunning property is comprised of three lots. This property has

two completely finished houses. A great getaway for boaters, families, and friends looking for an ideal

island escape.

These two lots offer a total of 209 feet of beach frontage and 100 feet of canal dockage. It's a winning

combination!

A 10,000 square foot area. There is a 1500 square foot guest house on this canal lot. There is a large

garage for boating equipment, as well as a fully equipped boat house kitchen. There is a living room with

kitchenette (full size appliances) and a full bedroom and bathroom overlooking the canal. Throughout