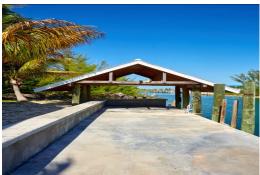

island escape.

These two lots offer a total of 209 feet of beach frontage and 100 feet of canal dockage. It's a winning

combination!

A 10,000 square foot area. There is a 1500 square foot guest house on this canal lot. There is a large

garage for boating equipment, as well as a fully equipped boat house kitchen. There is a living room with

kitchenette (full size appliances) and a full bedroom and bathroom overlooking the canal. Throughout