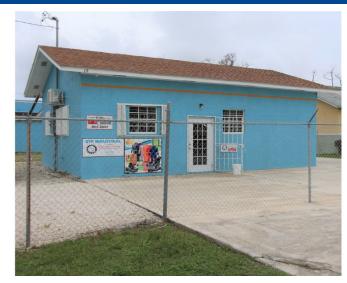

## TURN KEY COMMERCIAL BUILDING

## RENOVATED OFFICE AREA & HUGE WAREHOUSE Fantastic location for a small manufacturing plant, Office,...

The Front Building is 1,100 square feet the back warehouse is 3,000 sqaure feet. The office has been upgraded with 3 new restrooms, new shingles, AC units, Security Alarm and Camera Systems, Industrial Roll down Doors, Sealed flooring, and other finishes. This space can be utilized in a variety of ways and can accommodate most business plans. The land is ripe for business development- small manufacturing perhaps, warehouse, or long-term storage facility. The property is on a paved road very close to downtown where electricity and city water are readily available....read more on our website.

Lot Size: 0.5 acre

Living Area: 21,998 sq ft Maint. Fees: \$600/annum Subdivision: Freeport

Features: Enclosed Yard, dwaynekingsales@gmail.com

Gated

Dwayne King Phone: (242)441-3877

\$399,000 ID# 8088 View Online www.sarlesrealty.com