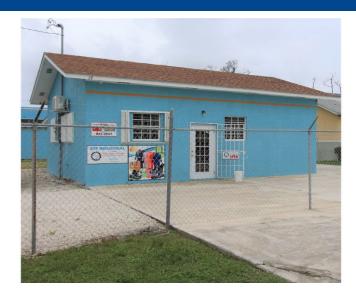

## TURN KEY COMMERCIAL BUILDING

## RENOVATED OFFICE AREA & HUGE WAREHOUSE Fantastic location for a small manufacturing plant, Office,...

The Front Building is 1,100 square feet the back warehouse is 3,000 sqaure feet. The office has been upgraded with 3 new restrooms, new shingles, AC units, Security Alarm and Camera Systems, Industrial Roll down Doors, Sealed flooring, and other finishes. This space can be utilized in a variety of ways and can accommodate most business plans. The land is ripe for business development- small manufacturing perhaps, warehouse, or long-term storage facility. The property is on a paved road very close to downtown where electricity and city water are readily available....read more on our website.

Lot Size: 0.5 acre

Living Area: 21,998 sq ft Maint. Fees: \$600/annum Subdivision: Freeport

Features: Enclosed Yard, dwaynekingsales@gmail.com

Gated

Dwayne King Phone: (242)441-3877

\$399,000 ID# 8088 View Online www.sarlesrealty.com