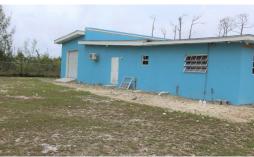

## TURN KEY COMMERCIAL BUILDING

## RENOVATED OFFICE AREA & HUGE WAREHOUSE Fantastic location for a small manufacturing plant, Office,...

The Front Building is 1,100 square feet the back warehouse is 3,000 sqaure feet. The office has been upgraded with 3 new restrooms, new shingles, AC units, Security Alarm and Camera Systems, Industrial Roll down Doors, Sealed flooring, and other finishes. This space can be utilized in a variety of ways and can accommodate most business plans. The land is ripe for business development- small manufacturing perhaps, warehouse, or long-term storage facility. The property is on a paved road very close to downtown where electricity and city water are readily available....read more on our website.

Lot Size: 0.5 acre

Living Area: 21,998 sq ft Maint. Fees: \$600/annum Subdivision: Freeport

Features: Enclosed Yard, dwaynekingsales@gmail.com

Gated

Dwayne King Phone: (242)441-3877

\$399,000 ID# 8088 View Online www.sarlesrealty.com