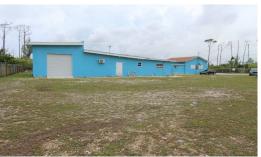

## TURN KEY COMMERCIAL BUILDING

## RENOVATED OFFICE AREA & HUGE WAREHOUSE Fantastic location for a small manufacturing plant, Office,...

The Front Building is 1,100 square feet the back warehouse is 3,000 sqaure feet. The office has been upgraded with 3 new restrooms, new shingles, AC units, Security Alarm and Camera Systems, Industrial Roll down Doors, Sealed flooring, and other finishes. This space can be utilized in a variety of ways and can accommodate most business plans. The land is ripe for business development- small manufacturing perhaps, warehouse, or long-term storage facility. The property is on a paved road very close to downtown where electricity and city water are readily available....read more on our website.

Lot Size: 0.5 acre

Living Area: 21,998 sq ft Maint. Fees: \$600/annum Subdivision: Freeport

Features: Enclosed Yard, dwaynekingsales@gmail.com

Gated

Dwayne King Phone: (242)441-3877

\$399,000 ID# 8088 View Online www.sarlesrealty.com