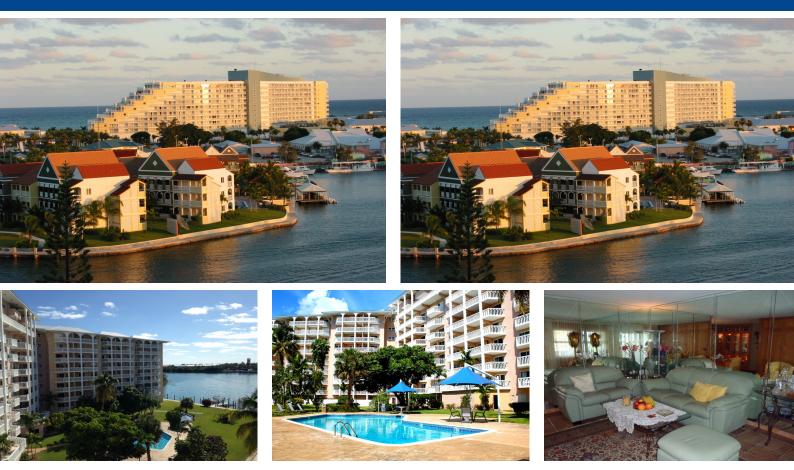

## Luxury Harbor House Towers Condominium

## One of a kind luxury condominium sold turnkey with breathtaking ocean and canal views; European...

Harbor House Towers condominium complex is situated on the waterfront in Bell Channel Subdivision overlooking the renown Port Lucaya with all the restaurants, shops and night entertaining it has to offer. Centrally located this condominium enjoys proximity to downtown shopping, banks, medical centers and the International Airport. This luxurious sixth floor residence enjoys breathtaking ocean and canal views and is offered as turn key purchase. Highlights include fabulous kitchen with wood cabinetry and granite counters, big mirrors, built -in curio cabinetry and multi-functional bar/ desk area. Over sized sunny balcony off the Living Room is inviting to enjoy the incredible views and feel the refreshing island breeze. Entirely renovated with everything new throughout, this residence feat...read more on our website.

Bedrooms: 1 Bathrooms: 1 Living Area: 760 Maint. Fees: \$427/month Subdivision: Bell Channel Bay Unit Features: Canal Front, Dock, Furnished, Gated, Pool

Ina Simmons Phone: 242-727-0707 inasimmons@gmail.com