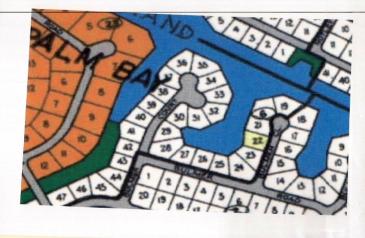

## REDUCED SEPTEMBER 2014! Waterfront with ocean access.

This Canal front property just off the Grand Lucayan Waterway with access to the ocean on both sides of the island. Located on a large turning basin this lovely single family lot presents the most dazzling water views and a feeling of openness. Gentle breezes evoke a majestic island feel....read more on our website.

Lot Size: 14,000 sq ft Maint. Fees: \$

Subdivision: Royal Palm

Bay

Features: Canal Front

James Sarles

Phone: (242) 727-8888 jamessarlesrealty@gmail.com

\$85.000 ID# 8044 <u>View Online</u> www.sarlesrealty.com