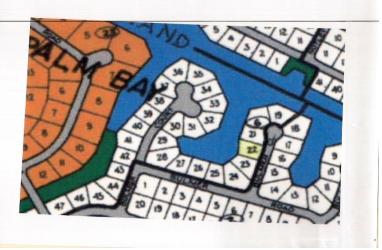

## REDUCED SEPTEMBER 2014! Waterfront with ocean access.

This Canal front property just off the Grand Lucayan Waterway with access to the ocean on both sides of the island. Located on a large turning basin this lovely single family lot presents the most dazzling water views and a feeling of openness. Gentle breezes evoke a majestic island feel....read more on our website.

Lot Size: 14,000 sq ft Maint. Fees: \$

Subdivision: Royal Palm

Bay

Features: Canal Front

James Sarles

Phone: (242) 727-8888 jamessarlesrealty@gmail.com

\$85.000 ID# 8044 <u>View Online</u> www.sarlesrealty.com