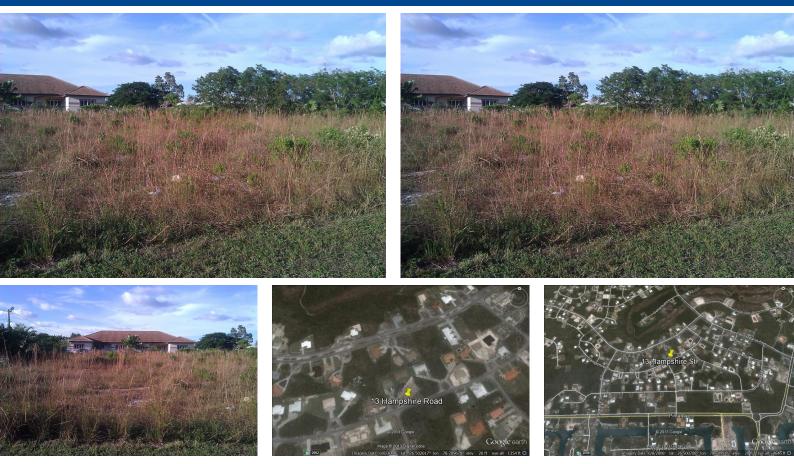

## Located on Hampshire Drive, this lot is perfect for your dream home in Bahamia. The property is...

Located on Hampshire Drive, this lot is perfect for your dream home in Bahamia. The property is located in the developed subdivision of Bahamia West Replat, a 2 minute drive to the beach, and minutes away from downtown, the harbour, airport, shopping and dining.