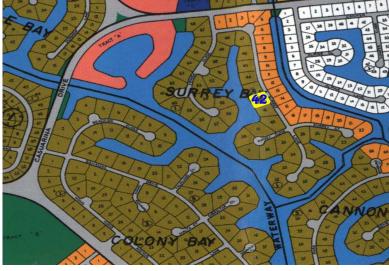

## #42 Surrey Bay Canal Front

## **Excellent Priced Multi-Family High-Rice Canal Property**

Located in Surrey Bay Subdivision just off of the Casuarina Bridge lot 42 is measured at 29,964 square feet with over 230 ft. of Prime canal frontage. Situated right on The Grand Lucayan Water Way this lot offers great southern waterway views and is within 15 minutes of Port Lucaya Market Place....read more on our website.

Lot Size: 33,000 sq ft Maint. Fees: Service Charges are \$300 a year. Subdivision: Surrey Bay Features: Canal Front

Tiffany Smith Phone: kekris4@gmail.com

\$160.000 ID# 7982 View Online www.sarlesrealty.com