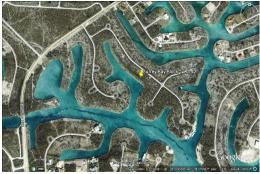

## #42 Surrey Bay Canal Front

## **Excellent Priced Multi-Family High-Rice Canal Property**

Located in Surrey Bay Subdivision just off of the Casuarina Bridge lot 42 is measured at 29,964 square feet with over 230 ft. of Prime canal frontage. Situated right on The Grand Lucayan Water Way this lot offers great southern waterway views and is within 15 minutes of Port Lucaya Market Place....read more on our website.

Lot Size: 33,000 sq ft Maint. Fees: Service Charges are \$300 a year. Subdivision: Surrey Bay Features: Canal Front

Tiffany Smith Phone: kekris4@gmail.com

\$160.000 ID# 7982 View Online www.sarlesrealty.com