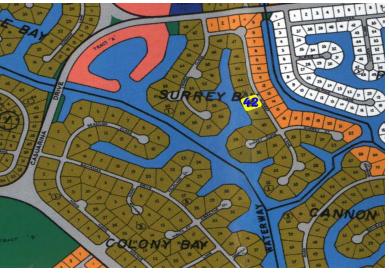

## #42 Surrey Bay Canal Front

## **Excellent Priced Multi-Family High-Rice Canal Property**

Located in Surrey Bay Subdivision just off of the Casuarina Bridge lot 42 is measured at 29,964 square feet with over 230 ft. of Prime canal frontage. Situated right on The Grand Lucayan Water Way this lot offers great southern waterway views and is within 15 minutes of Port Lucaya Market Place....read more on our website.

Lot Size: 33,000 sq ft Maint. Fees: Service Charges are \$300 a year. Subdivision: Surrey Bay Features: Canal Front

Tiffany Smith Phone: kekris4@gmail.com

\$160.000 ID# 7982 View Online www.sarlesrealty.com