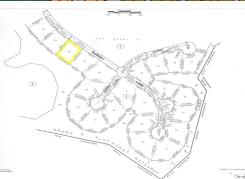

## #42 Surrey Bay Canal Front

## **Excellent Priced Multi-Family High-Rice Canal Property**

Located in Surrey Bay Subdivision just off of the Casuarina Bridge lot 42 is measured at 29,964 square feet with over 230 ft. of Prime canal frontage. Situated right on The Grand Lucayan Water Way this lot offers great southern waterway views and is within 15 minutes of Port Lucaya Market Place....read more on our website.

Lot Size: 33,000 sq ft Maint. Fees: Service Charges are \$300 a year. Subdivision: Surrey Bay Features: Canal Front

Tiffany Smith Phone: kekris4@gmail.com

\$160.000 ID# 7982 View Online www.sarlesrealty.com