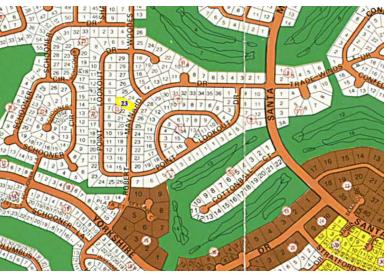

## Affordabale Lot in a well developed area!! MAKE AN OFFER!!

Located on Maynard Drive in Bahamia South, this lot is measured at over 19,000 square feet. This area is very well developed and is surrounded by beautiful new homes. It is close to the International Bazaar, schools, beaches, Freeport International Harbour and Grand Bahama Airport. . Call to today for more information....read more on our website.

Lot Size: 19,166 sq ft Maint. Fees: \$488 yearly Subdivision: Bahamia

James Sarles

Phone: (242) 727-8888

jamessarlesrealty@gmail.com

\$35,000 ID# 7907 <u>View Online</u> www.sarlesrealty.com