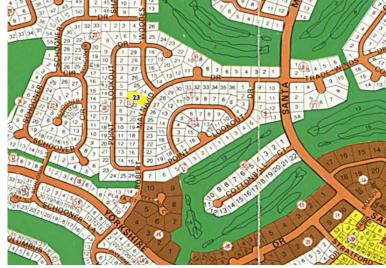

## Affordabale Lot in a well developed area!! MAKE AN OFFER!!

Located on Maynard Drive in Bahamia South, this lot is measured at over 19,000 square feet. This area is very well developed and is surrounded by beautiful new homes. It is close to the International Bazaar, schools, beaches, Freeport International Harbour and Grand Bahama Airport. . Call to today for more information....read more on our website.

Lot Size: 19,166 sq ft Maint. Fees: \$488 yearly Subdivision: Bahamia

James Sarles

Phone: (242) 727-8888

jamessarlesrealty@gmail.com

\$35,000 ID# 7907 <u>View Online</u> www.sarlesrealty.com