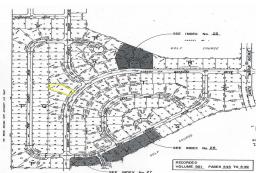

## Affordabale Lot in a well developed area!! MAKE AN OFFER!!

Located on Maynard Drive in Bahamia South, this lot is measured at over 19,000 square feet. This area is very well developed and is surrounded by beautiful new homes. It is close to the International Bazaar, schools, beaches, Freeport International Harbour and Grand Bahama Airport. . Call to today for more information....read more on our website.

Lot Size: 19,166 sq ft Maint. Fees: \$488 yearly Subdivision: Bahamia

James Sarles

Phone: (242) 727-8888

jamessarlesrealty@gmail.com

\$35,000 ID# 7907 <u>View Online</u> www.sarlesrealty.com