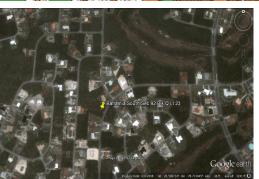

## Affordabale Lot in a well developed area!! MAKE AN OFFER!!

Located on Maynard Drive in Bahamia South, this lot is measured at over 19,000 square feet. This area is very well developed and is surrounded by beautiful new homes. It is close to the International Bazaar, schools, beaches, Freeport International Harbour and Grand Bahama Airport. . Call to today for more information....read more on our website.

Lot Size: 19,166 sq ft Maint. Fees: \$488 yearly Subdivision: Bahamia

James Sarles

Phone: (242) 727-8888

jamessarlesrealty@gmail.com

\$35,000 ID# 7907 <u>View Online</u> www.sarlesrealty.com