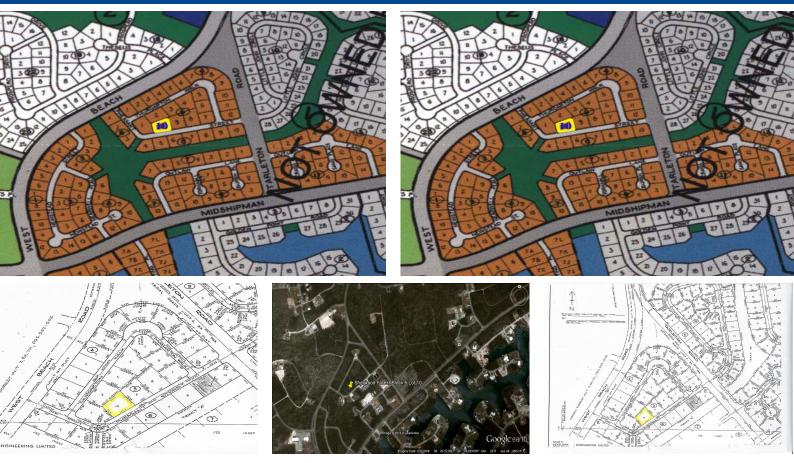

## UNDER CONTRACT!! READY TO BUILD!!!!!!

This multifamily lot is located in Sherwood Forest on Pheasant Street just off of West Beach Road. With utilities in place, situated in a well developed area, only minutes away from the famous Port Lucaya Market Place, an array of hotels and resorts, exquisite restaurants, and the ocean; these lots offer marvelous investment potential for an income producing property. Measured at just over 15,000 square feet this lot is ready to build on with 5 adjacent lots also available for sale. See listing 7875. Call in today for more info....read more on our website.

Lot Size: 15,690 sq ft Maint. Fees: Service Charges are \$316.80 a year. Subdivision: Sherwood Forest

Tiffany Smith Phone: kekris4@gmail.com