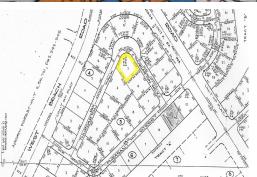

## Sherwood Forest Multi-Family

Ready To Build!!!!!!

This multifamily lot is located in Sherwood Forest on Thurgarton Walk just off of West Beach Road. With utilities in place, situated in a well developed area, only minutes away from the famous Port Lucaya Market Place, an array of hotels and resorts, exquisite restaurants, and the ocean; these lots offer marvelous investment potential for an income producing property. Measured at just over 13,000 square feet this lot is ready to build on with 5 adjacent lots also available for sale. See listing 7875. Call in today for more info....read more on our website.

Lot Size: 13,420 sq ft Maint. Fees: Services Charges are \$146.32 a

year

Subdivision: Sherwood

Forest

Tiffany Smith
Phone:
kekris4@gmail.com

\$26.000 ID# 7876 <u>View Online</u> www.sarlesrealty.com