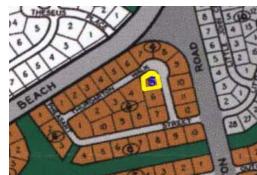

## Sherwood Forest Multi-Family

Ready To Build!!!!!!

This multifamily lot is located in Sherwood Forest on Thurgarton Walk just off of West Beach Road. With utilities in place, situated in a well developed area, only minutes away from the famous Port Lucaya Market Place, an array of hotels and resorts, exquisite restaurants, and the ocean; these lots offer marvelous investment potential for an income producing property. Measured at just over 13,000 square feet this lot is ready to build on with 5 adjacent lots also available for sale. See listing 7875. Call in today for more info....read more on our website.