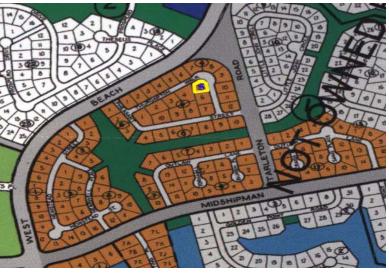

## Sherwood Forest Multi-Family

Ready To Build!!!!!!

This multifamily lot is located in Sherwood Forest on Thurgarton Walk just off of West Beach Road. With utilities in place, situated in a well developed area, only minutes away from the famous Port Lucaya Market Place, an array of hotels and resorts, exquisite restaurants, and the ocean; these lots offer marvelous investment potential for an income producing property. Measured at just over 13,000 square feet this lot is ready to build on with 5 adjacent lots also available for sale. See listing 7875. Call in today for more info....read more on our website.