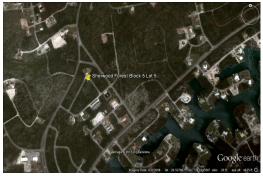

## Sherwood Forest Multi-Family

Ready To Build!!!!!!

This multifamily lot is located in Sherwood Forest on Thurgarton Walk just off of West Beach Road. With utilities in place, situated in a well developed area, only minutes away from the famous Port Lucaya Market Place, an array of hotels and resorts, exquisite restaurants, and the ocean; these lots offer marvelous investment potential for an income producing property. Measured at just over 13,000 square feet this lot is ready to build on with 5 adjacent lots also available for sale. See listing 7875. Call in today for more info....read more on our website.

Lot Size: 13,420 sq ft Maint. Fees: Services Charges are \$146.32 a

year

Subdivision: Sherwood

Forest

Tiffany Smith
Phone:
kekris4@gmail.com

\$26.000 ID# 7876 <u>View Online</u> www.sarlesrealty.com