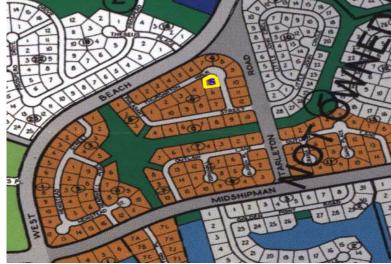

## Sherwood Forest Multi-Family

Ready To Build!!!!!!

This multifamily lot is located in Sherwood Forest on Thurgarton Walk just off of West Beach Road. With utilities in place, situated in a well developed area, only minutes away from the famous Port Lucaya Market Place, an array of hotels and resorts, exquisite restaurants, and the ocean; these lots offer marvelous investment potential for an income producing property. Measured at just over 13,000 square feet this lot is ready to build on with 5 adjacent lots also available for sale. See listing 7875. Call in today for more info....read more on our website.