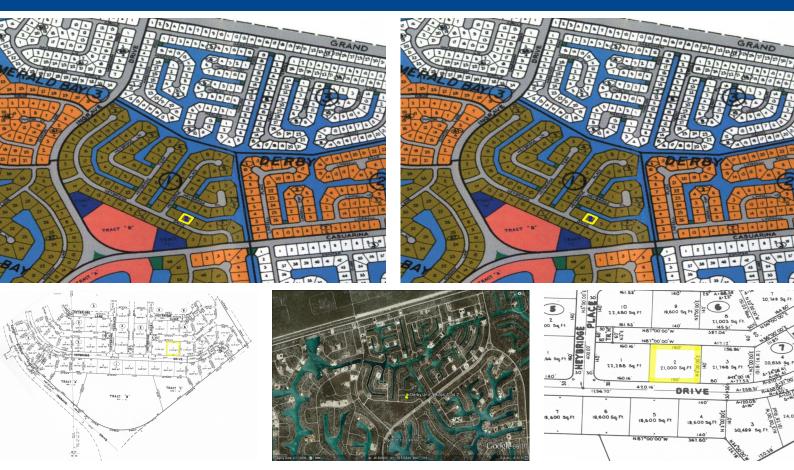

## Residential Property located in Derby Subdivision on the Canal.

This multi-family high-rise zoned canal property is located in Derby Bay, a subdivision of The Grand Lucayan Waterway. The lot features 150 feet of waterfront and 21,000 square footage of land. Adjacent property also available for sale, see listing ID# 7834. Buy both lots at as a package deal for \$150,000. The property is easily accessed just 15 minutes from Port Lucaya Market Place and 20 minutes from Freeport International Airport. There is a new bridge slated for development that will connect the airport road to the Grand Lucayan Waterway which will cut travel time to the lot down to approximately 10 minutes....read more on our website.

Lot Size: 21,000 sq ft Maint. Fees: -Subdivision: Derby Features: Canal Front

James Sarles Phone: (242) 727-8888 jamessarlesrealty@gmail.com