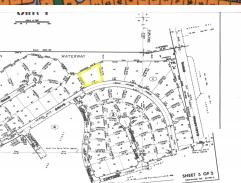

## Bristol Bay Vacant Property

## Waterfront Property on Grand Bahama Island!!

This multi-family high-rise zoned canal property is located in Bristol Bay, just off of The Grand Lucayan Waterway. The lot features over 230 feet of waterfront and is measured at 33,784 square feet. This property is zoned multifamily high rise and ideal for townhouse rental units or a beautiful single-family home. The property is easily accessed just 15 minutes from Port Lucaya Market Place and 20 minutes from Freeport International Airport. There is a new bridge slated for development that will connect the airport road to the Grand Lucayan Waterway which will cut travel time to the lot down to approximately 10 minutes....read more on our website.

Lot Size: 33,784 sq ft Maint. Fees: -

Subdivision: Bristol Bay

Features: Canal Front

James Sarles
Phone: (242) 727-8888
jamessarlesrealty@gmail.com

\$150,000 ID# 7832 <u>View Online</u> www.sarlesrealty.com