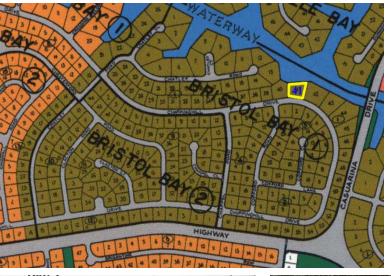

## Bristol Bay Vacant Property

## Waterfront Property on Grand Bahama Island!!

This multi-family high-rise zoned canal property is located in Bristol Bay, just off of The Grand Lucayan Waterway. The lot features over 230 feet of waterfront and is measured at 33,784 square feet. This property is zoned multifamily high rise and ideal for townhouse rental units or a beautiful single-family home. The property is easily accessed just 15 minutes from Port Lucaya Market Place and 20 minutes from Freeport International Airport. There is a new bridge slated for development that will connect the airport road to the Grand Lucayan Waterway which will cut travel time to the lot down to approximately 10 minutes....read more on our website.

Lot Size: 33,784 sq ft Maint. Fees: -

Subdivision: Bristol Bay

Features: Canal Front

James Sarles
Phone: (242) 727-8888
jamessarlesrealty@gmail.com

\$150,000 ID# 7832 <u>View Online</u> www.sarlesrealty.com