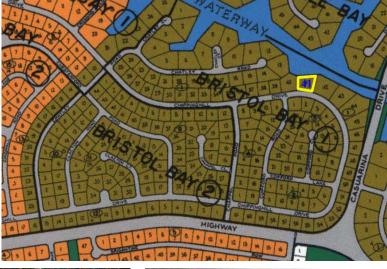

## Bristol Bay Vacant Property

## Waterfront Property on Grand Bahama Island!!

This multi-family high-rise zoned canal property is located in Bristol Bay, just off of The Grand Lucayan Waterway. The lot features over 230 feet of waterfront and is measured at 33,784 square feet. This property is zoned multifamily high rise and ideal for townhouse rental units or a beautiful single-family home. The property is easily accessed just 15 minutes from Port Lucaya Market Place and 20 minutes from Freeport International Airport. There is a new bridge slated for development that will connect the airport road to the Grand Lucayan Waterway which will cut travel time to the lot down to approximately 10 minutes....read more on our website.

Lot Size: 33,784 sq ft Maint. Fees: -

Subdivision: Bristol Bay

Features: Canal Front

James Sarles
Phone: (242) 727-8888
jamessarlesrealty@gmail.com

\$150,000 ID# 7832 <u>View Online</u> www.sarlesrealty.com