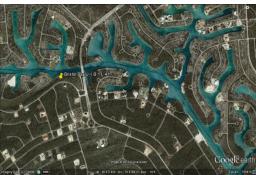

## Bristol Bay Vacant Property

## Waterfront Property on Grand Bahama Island!!

This multi-family high-rise zoned canal property is located in Bristol Bay, just off of The Grand Lucayan Waterway. The lot features over 230 feet of waterfront and is measured at 33,784 square feet. This property is zoned multifamily high rise and ideal for townhouse rental units or a beautiful single-family home. The property is easily accessed just 15 minutes from Port Lucaya Market Place and 20 minutes from Freeport International Airport. There is a new bridge slated for development that will connect the airport road to the Grand Lucayan Waterway which will cut travel time to the lot down to approximately 10 minutes....read more on our website.

Lot Size: 33,784 sq ft Maint. Fees: -

Subdivision: Bristol Bay

Features: Canal Front

James Sarles
Phone: (242) 727-8888
jamessarlesrealty@gmail.com

\$150,000 ID# 7832 <u>View Online</u> www.sarlesrealty.com