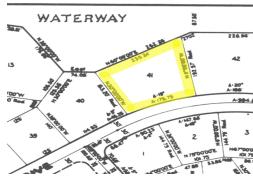

## Waterfront Property on Grand Bahama Island!!

This multi-family high-rise zoned canal property is located in Bristol Bay, just off of The Grand Lucayan Waterway. The lot features over 230 feet of waterfront and is measured at 33,784 square feet. This property is zoned multifamily high rise and ideal for townhouse rental units or a beautiful single-family home. The property is easily accessed just 15 minutes from Port Lucaya Market Place and 20 minutes from Freeport International Airport. There is a new bridge slated for development that will connect the airport road to the Grand Lucayan Waterway which will cut travel time to the lot down to approximately 10 minutes....read more on our website.

Lot Size: 33,784 sq ft Maint. Fees: -

Subdivision: Bristol Bay

Features: Canal Front

James Sarles
Phone: (242) 727-8888
jamessarlesrealty@gmail.com

\$150,000 ID# 7832 <u>View Online</u> www.sarlesrealty.com