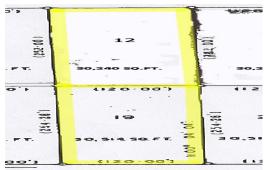

## PRIME PROPERTY - AWESOME PRICE!!

PRIME COMMERCIAL property situated just off of East Atlantic Drive on Sunset highway. This property consists of four (4) large commercial lots. Lot 12 & 13 are measured at 30,240 sq ft each and Lot 19 &20 are measured at 30,514 sq ft each for a Total of 121,508 sq ft. These lots are in a great location and just a short distance from the St. Georges High School. This property is surrounded by restaurants, schools, gas station and much, much more....read more on our website.

Lot Size: Lot 12 = 30,240 sq ft Lot 13 = 30,240 sq ft Lot 19 = 30,514 sq ft Lot 20 = 30,514 sq ft

Total = 121,508 sq ft. Maint. Fees: No Service

Charges

Subdivision: Freeport

James Sarles
Phone: (242) 727-8888
jamessarlesrealty@gmail.com