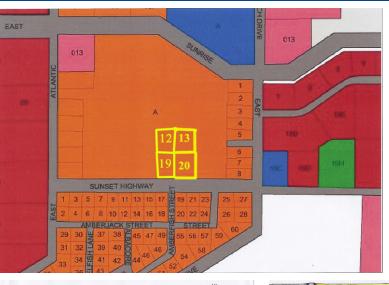

## PRIME PROPERTY - AWESOME PRICE!!

PRIME COMMERCIAL property situated just off of East Atlantic Drive on Sunset highway. This property consists of four (4) large commercial lots. Lot 12 & 13 are measured at 30,240 sq ft each and Lot 19 &20 are measured at 30,514 sq ft each for a Total of 121,508 sq ft. These lots are in a great location and just a short distance from the St. Georges High School. This property is surrounded by restaurants, schools, gas station and much, much more....read more on our website.

Lot Size: Lot 12 = 30,240 sq ft Lot 13 = 30,240 sq ft Lot 19 = 30,514 sq ft Lot 20 = 30,514 sq ft

Total = 121,508 sq ft. Maint. Fees: No Service

Charges

Subdivision: Freeport

James Sarles
Phone: (242) 727-8888
jamessarlesrealty@gmail.com