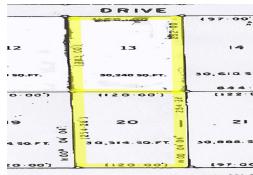

## PRIME PROPERTY - AWESOME PRICE!!

PRIME COMMERCIAL property situated just off of East Atlantic Drive on Sunset highway. This property consists of four (4) large commercial lots. Lot 12 & 13 are measured at 30,240 sq ft each and Lot 19 &20 are measured at 30,514 sq ft each for a Total of 121,508 sq ft. These lots are in a great location and just a short distance from the St. Georges High School. This property is surrounded by restaurants, schools, gas station and much, much more....read more on our website.

Lot Size: Lot 12 = 30,240 sq ft Lot 13 = 30,240 sq ft Lot 19 = 30,514 sq ft Lot 20 = 30,514 sq ft

Total = 121,508 sq ft. Maint. Fees: No Service

Charges

Subdivision: Freeport

James Sarles
Phone: (242) 727-8888
jamessarlesrealty@gmail.com