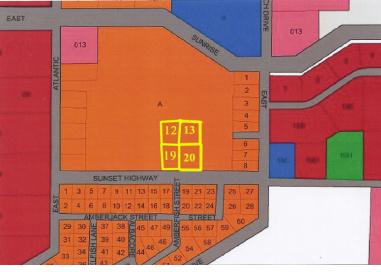

## PRIME PROPERTY - AWESOME PRICE!!

PRIME COMMERCIAL property situated just off of East Atlantic Drive on Sunset highway. This property consists of four (4) large commercial lots. Lot 12 & 13 are measured at 30,240 sq ft each and Lot 19 &20 are measured at 30,514 sq ft each for a Total of 121,508 sq ft. These lots are in a great location and just a short distance from the St. Georges High School. This property is surrounded by restaurants, schools, gas station and much, much more....read more on our website.

Lot Size: Lot 12 = 30,240 sq ft Lot 13 = 30,240 sq ft Lot 19 = 30,514 sq ft Lot 20 = 30,514 sq ft

Total = 121,508 sq ft. Maint. Fees: No Service

Charges

Subdivision: Freeport

James Sarles
Phone: (242) 727-8888
jamessarlesrealty@gmail.com