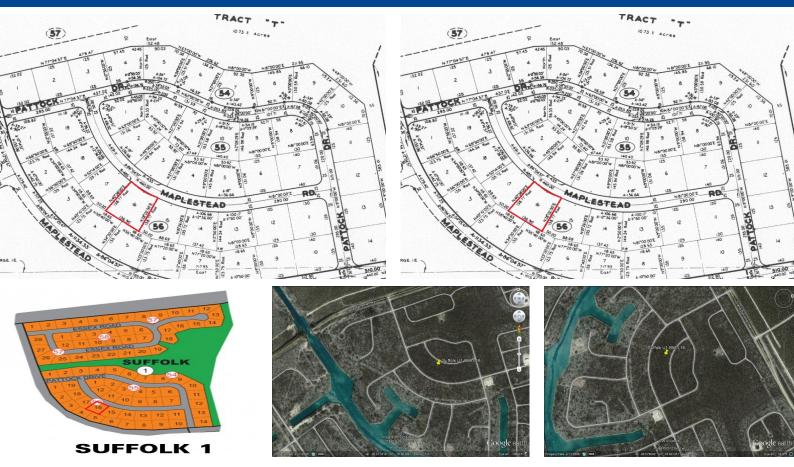

## Suffolk Multifamily Lot

This lot is located over the bridge in the underdeveloped subdivision of Suffolk. With all...

This lot is located over the bridge in the underdeveloped subdivision of Suffolk. With all utilities in place this lot is a good location for an income producing property. Call in today for more information....read more on our website.

Lot Size: 16,574 sq ft Maint. Fees: NR left the company. Listing switched to JS. Dec 11, 2014

Subdivision: Suffolk

James Sarles
Phone: (242) 727-8888
jamessarlesrealty@gmail.com

\$56.000 ID# 7561 <u>View Online</u> www.sarlesrealty.com