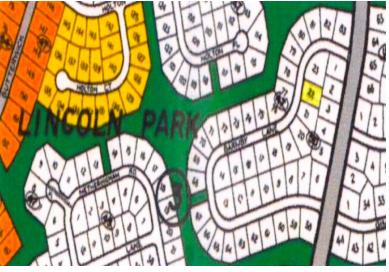

## Peace & privacy – Owner Financing available!

Asphalt paved roads, mains electricity, city water, telephone and cable in place.

Lincoln Park is a subdivision of four units zoned for residential development and located near the Freeport. Lincoln Park is only 1 mile from the nearest beach and a short drive to dining and entertainment at the Port Lucaya Marketplace. The immediate area there are about 20 homes that are complete and occupied with another 10 homes in various stages of construction....read more on our website.

Lot Size: 15,000 sq ft Maint. Fees: -

Subdivision: Lincoln Park

James Sarles Phone: (242) 727-8888

jamessarlesrealty@gmail.com

\$27.000 ID# 7517 View Online www.sarlesrealty.com