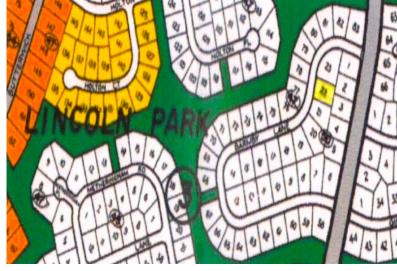

## Peace & privacy – Owner Financing available!

Asphalt paved roads, mains electricity, city water, telephone and cable in place.

Lincoln Park is a subdivision of four units zoned for residential development and located near the Freeport. Lincoln Park is only 1 mile from the nearest beach and a short drive to dining and entertainment at the Port Lucaya Marketplace. The immediate area there are about 20 homes that are complete and occupied with another 10 homes in various stages of construction....read more on our website.

Lot Size: 15,000 sq ft Maint. Fees: -

Subdivision: Lincoln Park

James Sarles Phone: (242) 727-8888

jamessarlesrealty@gmail.com

\$27.000 ID# 7517 View Online www.sarlesrealty.com