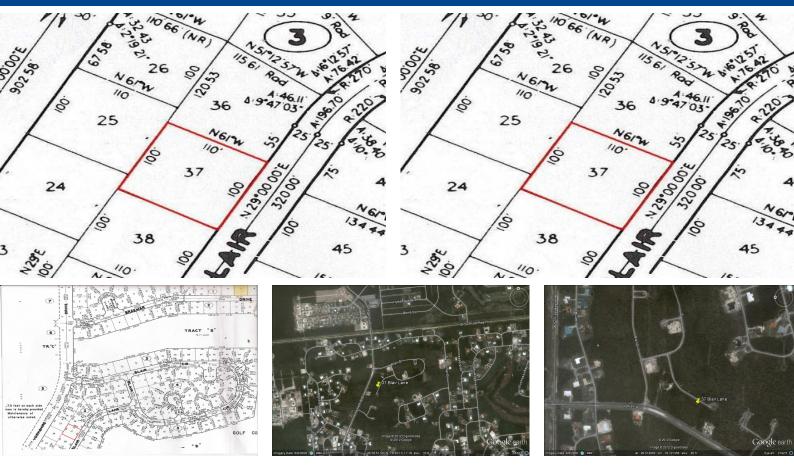

## Affordable Duplex Lot

Located in West Bahamia this lot has great potential for either a single family home or duplex...

Located in West Bahamia this lot has great potential for either a single family home or duplex investment. West Bahamia is a well developed subdivision with close proximity to the downtown area. Owner is motivated and open to offers....read more on our website.

Lot Size: 11,000 sq ft Maint. Fees: \$495/year Subdivision: Bahamia West Replat

Phone: 242-727-0707 inasimmons@gmail.com

\$23.000 ID# 7449 View Online www.sarlesrealty.com

Ph: (242) 351-9081 | Web: www.sarlesrealty.com