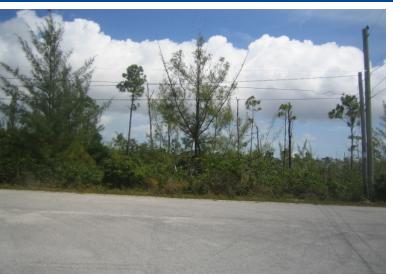

## Great deal in quiet area!

This Emerald Bay single family lot is situated just over the Casuarina Bridge and is located on Mundon Avenue. Emerald Bay is a very quiet neighborhood, consisting of moderately sized homes prefect for raising a family. This subdivision is just a few minutes away from Port Lucaya Marketplace, the International Airport and the College of the Bahamas....read more on our website.

Lot Size: 125 x 100 Maint. Fees: \$450/year Subdivision: Emerald Bay James Sarles

Phone: (242) 727-8888 jamessarlesrealty@gmail.com

\$25.000 ID# 7210 View Online www.sarlesrealty.com