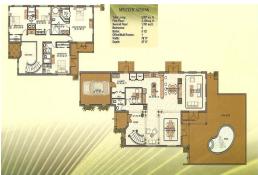

Grand front pillared entry open to a winding staircase ascending to the second floor with an in...read more on our website.

Bedrooms: 4
Bathrooms: 3.5
Living Area: 3,897
Maint. Fees: -

Features: Condo phone: (242) 727-8888 jamessarlesrealty@gmail.com