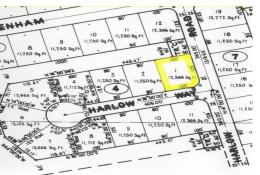

## Derby Single Family

Waterfront Property located in Derby Bay Just off of the Grand Lucayan Water way on Grand Bahama...

Located in Derby Bay, just off The Grand Lucayan Waterway this single family lot is situated in a residential area and is ideal for the construction of a lovely single family home. Derby is a very quiet area and is slowly developing into one of Grand Bahamas sophisticated areas. This lot is measured at 12,366 square feet with 50ft on the Canal.

NO PROPERTY TAX

SERVICE CHARGES ARE \$130. A YEAR

...read more on our website.

Lot Size: 12,366 sq ft Maint. Fees: -

Subdivision: Derby Features: Canal Front

Phone:

rscartwright242@gmail.com

\$22,000 ID# 6973 <u>View Online</u> www.sarlesrealty.com