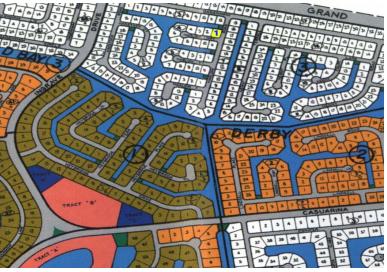

## Derby Single Family

Waterfront Property located in Derby Bay Just off of the Grand Lucayan Water way on Grand Bahama...

Located in Derby Bay, just off The Grand Lucayan Waterway this single family lot is situated in a residential area and is ideal for the construction of a lovely single family home. Derby is a very quiet area and is slowly developing into one of Grand Bahamas sophisticated areas. This lot is measured at 12,366 square feet with 50ft on the Canal.