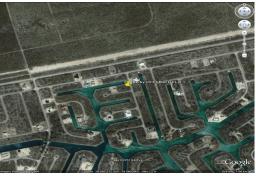

## Derby Single Family

Waterfront Property located in Derby Bay Just off of the Grand Lucayan Water way on Grand Bahama...

Located in Derby Bay, just off The Grand Lucayan Waterway this single family lot is situated in a residential area and is ideal for the construction of a lovely single family home. Derby is a very quiet area and is slowly developing into one of Grand Bahamas sophisticated areas. This lot is measured at 12,366 square feet with 50ft on the Canal.