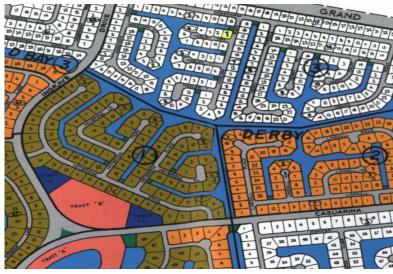

## Derby Single Family

Waterfront Property located in Derby Bay Just off of the Grand Lucayan Water way on Grand Bahama...

Located in Derby Bay, just off The Grand Lucayan Waterway this single family lot is situated in a residential area and is ideal for the construction of a lovely single family home. Derby is a very quiet area and is slowly developing into one of Grand Bahamas sophisticated areas. This lot is measured at 12,366 square feet with 50ft on the Canal.