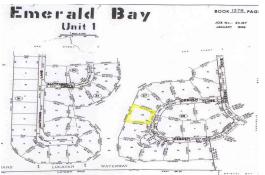

## Multi-Family Highrise Lot in Emerald Bay

Waterfront Property for sale on Grand Bahama Island located in the popular **Emerald Bay Subdivision....** 

Waterfront Property for sale on Grand Bahama Island located in the popular Emerald Bay Subdivision. This lot is situated in Emerald Bay on Debden Close over the Casuarina Bridge. This property is very large measuring just under an acre at 35,037 square feet and boasts over 200 feet on the canal. A Boater's Dream! This property has great potential and would make a sound investment. Ideal for large multi family complex or a very large single family estate this property is A Great Buy! The area is not more than a fifteen minute drive to downtown Freeport, the Grand Bahama International airport and other amenities....read more on our website.

Lot Size: 35,037 sq ft or

0.80 Acre

Maint. Fees: Service Charges are \$300 a year.

Features: Canal Front

James Sarles Phone: (242) 727-8888

Subdivision: Emerald Bay jamessarlesrealty@gmail.com

**\$175.000 ID# 6933** View Online www.sarlesrealty.com