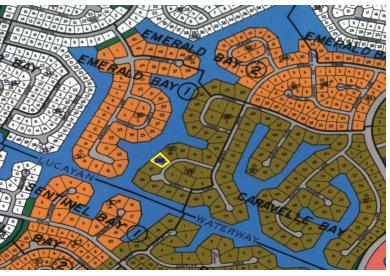

## Multi-Family Highrise Lot in Emerald Bay

Waterfront Property for sale on Grand Bahama Island located in the popular **Emerald Bay Subdivision....** 

Waterfront Property for sale on Grand Bahama Island located in the popular Emerald Bay Subdivision. This lot is situated in Emerald Bay on Debden Close over the Casuarina Bridge. This property is very large measuring just under an acre at 35,037 square feet and boasts over 200 feet on the canal. A Boater's Dream! This property has great potential and would make a sound investment. Ideal for large multi family complex or a very large single family estate this property is A Great Buy! The area is not more than a fifteen minute drive to downtown Freeport, the Grand Bahama International airport and other amenities....read more on our website.

Lot Size: 35,037 sq ft or

0.80 Acre

Maint. Fees: Service Charges are \$300 a year.

Features: Canal Front

James Sarles Phone: (242) 727-8888

Subdivision: Emerald Bay jamessarlesrealty@gmail.com

**\$175.000 ID# 6933** View Online www.sarlesrealty.com