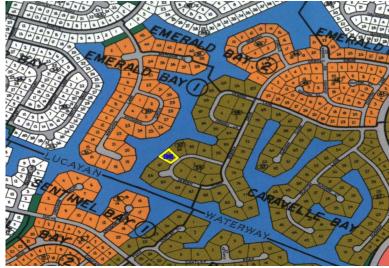

## Multi-Family Highrise Lot in Emerald Bay

Waterfront Property for sale on Grand Bahama Island located in the popular **Emerald Bay Subdivision....** 

Waterfront Property for sale on Grand Bahama Island located in the popular Emerald Bay Subdivision. This lot is situated in Emerald Bay on Debden Close over the Casuarina Bridge. This property is very large measuring just under an acre at 35,037 square feet and boasts over 200 feet on the canal. A Boater's Dream! This property has great potential and would make a sound investment. Ideal for large multi family complex or a very large single family estate this property is A Great Buy! The area is not more than a fifteen minute drive to downtown Freeport, the Grand Bahama International airport and other amenities....read more on our website.

Lot Size: 35,037 sq ft or

0.80 Acre

Maint. Fees: Service Charges are \$300 a year.

Features: Canal Front

James Sarles Phone: (242) 727-8888

Subdivision: Emerald Bay jamessarlesrealty@gmail.com

**\$175.000 ID# 6933** View Online www.sarlesrealty.com