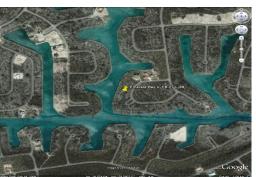

## Multi-Family Highrise Lot in Emerald Bay

Waterfront Property for sale on Grand Bahama Island located in the popular **Emerald Bay Subdivision....** 

Waterfront Property for sale on Grand Bahama Island located in the popular Emerald Bay Subdivision. This lot is situated in Emerald Bay on Debden Close over the Casuarina Bridge. This property is very large measuring just under an acre at 35,037 square feet and boasts over 200 feet on the canal. A Boater's Dream! This property has great potential and would make a sound investment. Ideal for large multi family complex or a very large single family estate this property is A Great Buy! The area is not more than a fifteen minute drive to downtown Freeport, the Grand Bahama International airport and other amenities....read more on our website.

Lot Size: 35,037 sq ft or

0.80 Acre

Maint. Fees: Service Charges are \$300 a year.

Features: Canal Front

James Sarles Phone: (242) 727-8888

Subdivision: Emerald Bay jamessarlesrealty@gmail.com

**\$175.000 ID# 6933** View Online www.sarlesrealty.com