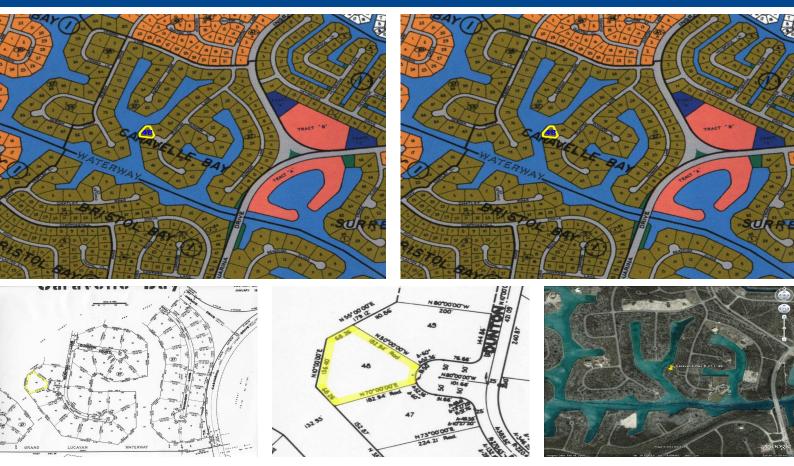

## terfront Property on Grand Bahama Island located in Carvelle

## Waterfront Property - Great Investment!

Waterfront Property for sale on Grand Bahama Island located in the popular Caravelle Bay Subdivision. This lot is situated in Caravelle Bay on Dunton Lane over the Casuarina Bridge just off of Ingrave Drive. This property is very large measuring just under an acre at 31,100 square feet and boasts over 270 feet on the canal. A BoaterÃ*f*Â<sup>-</sup>Ã,Â*i*Ã,Â*i*⁄2s Dream! This lot has a fantastic view of the Grand Lucayan Waterway as it sticks out at an angle off of a cul-de-sac. This property has great potential and would make a sound investment. Ideal for large multi family complex or a very large single family estate this property is A Great Buy!

The area is not more than a fifteen minute drive to downtown Freeport, the Grand Bahama International airport and other amenities....read more on our website. Lot Size: 31,100 sq ft or 0.71 Acre Maint. Fees: \* Subdivision: Caravelle Bay Features: Canal Front iames