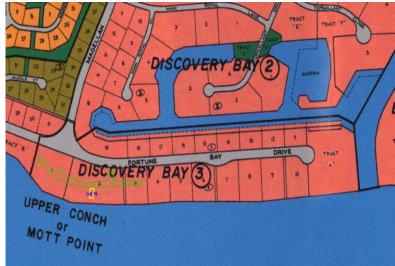

## Discovery Bay Property – Lot #16

Located in the exclusive gated resort development of Discovery Bay, this magnificent beachfront...

Located in the exclusive gated resort development of Discovery Bay, this magnificent beachfront home-site affords priceless views of the beautiful turquoise waters of Grand Bahama Island.

The Gardens at Discovery Bay is a private enclave of oceanfront lots. Lot 16 is measured at 12,387 square feet .

There is a planned marina conveniently within the development just adjacent to these properties which will offer dockage to owners with boats or visiting guests. The Port Lucaya Market Place and three popular golf courses are less than a ten-minute drive....read more on our website.

Lot Size: 12,387

Maint. Fees: No charges

to date.

Subdivision: Discovery

Bav

Features: Beach access,

Gated

James Sarles Phone: (242) 727-8888