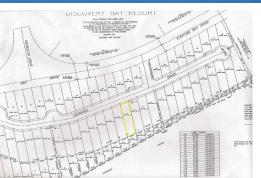

The Gardens at Discovery Bay is a private enclave of oceanfront lots. Lot 16 is measured at 12,387 square feet .

There is a planned marina conveniently within the development just adjacent to these properties which will offer dockage to owners with boats or visiting guests. The Port Lucaya Market Place and three popular golf courses are less than a ten-minute drive....read more on our website.

Lot Size: 12,387

Maint. Fees: No charges

to date.

Subdivision: Discovery

Bav

Features: Beach access,

Gated

James Sarles Phone: (242) 727-8888