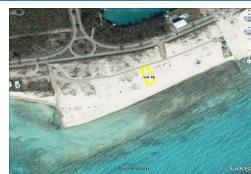

## Discovery Bay Property – Lot #16

Located in the exclusive gated resort development of Discovery Bay, this magnificent beachfront...

Located in the exclusive gated resort development of Discovery Bay, this magnificent beachfront home-site affords priceless views of the beautiful turquoise waters of Grand Bahama Island.

The Gardens at Discovery Bay is a private enclave of oceanfront lots. Lot 16 is measured at 12,387 square feet .

There is a planned marina conveniently within the development just adjacent to these properties which will offer dockage to owners with boats or visiting guests. The Port Lucaya Market Place and three popular golf courses are less than a ten-minute drive....read more on our website.

Lot Size: 12,387

Maint. Fees: No charges

to date.

Subdivision: Discovery

Bav

Features: Beach access,

Gated

James Sarles Phone: (242) 727-8888