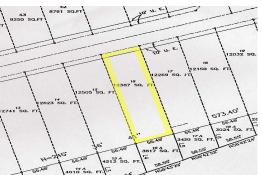

The Gardens at Discovery Bay is a private enclave of oceanfront lots. Lot 16 is measured at 12,387 square feet .

There is a planned marina conveniently within the development just adjacent to these properties which will offer dockage to owners with boats or visiting guests. The Port Lucaya Market Place and three popular golf courses are less than a ten-minute drive....read more on our website.

Lot Size: 12,387

Maint. Fees: No charges

to date.

Subdivision: Discovery

Bav

Features: Beach access,

Gated

James Sarles Phone: (242) 727-8888