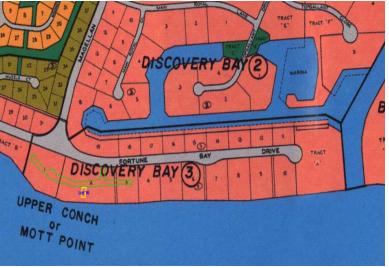

## Discovery Bay Property – Lot #16

Located in the exclusive gated resort development of Discovery Bay, this magnificent beachfront...

Located in the exclusive gated resort development of Discovery Bay, this magnificent beachfront home-site affords priceless views of the beautiful turquoise waters of Grand Bahama Island.

The Gardens at Discovery Bay is a private enclave of oceanfront lots. Lot 16 is measured at 12,387 square feet .

There is a planned marina conveniently within the development just adjacent to these properties which will offer dockage to owners with boats or visiting guests. The Port Lucaya Market Place and three popular golf courses are less than a ten-minute drive....read more on our website.

Lot Size: 12,387

Maint. Fees: No charges

to date.

Subdivision: Discovery

Bav

Features: Beach access,

Gated

James Sarles Phone: (242) 727-8888