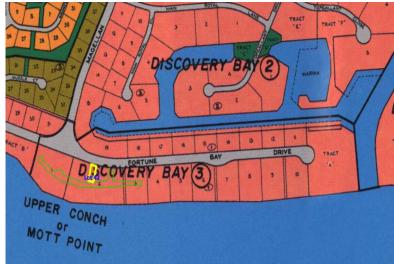

## CE FOR A QUICK SALE – Discovery Bay Property of

Rare opportunity to own property in the gated community known as The Gardens at Discovery Bay with...

Located in the exclusive gated resort development of Discovery Bay, this magnificent beachfront home-site affords priceless views of the beautiful turquoise waters of Grand Bahama Island.

The Gardens at Discovery Bay is a private enclave of oceanfront lots. Lot 42 is measured at 8,781 square feet .

There is a planned marina conveniently within the development just adjacent to these properties which will offer dockage to owners with boats or visiting guests. The Port Lucaya Market Place and three popular golf courses are less than a ten-minute drive....read more on our website.