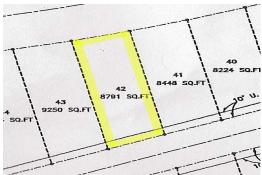

The Gardens at Discovery Bay is a private enclave of oceanfront lots. Lot 42 is measured at 8,781 square feet .

There is a planned marina conveniently within the development just adjacent to these properties which will offer dockage to owners with boats or visiting guests. The Port Lucaya Market Place and three popular golf courses are less than a ten-minute drive....read more on our website.

Lot Size: 8,781 sq ft Maint. Fees: No Service Charges or Maintenance

Fees to date.

Subdivision: Discovery

Bay

Features: Beach access,

Gated

Shelly Gardiner
Phone:
gardinershelly@gmail.com

\$129,000 ID# 6920 View Online www.sarlesrealty.com