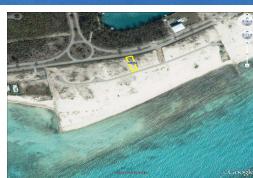

## CE FOR A QUICK SALE – Discovery Bay Property of

Rare opportunity to own property in the gated community known as The Gardens at Discovery Bay with...

Located in the exclusive gated resort development of Discovery Bay, this magnificent beachfront home-site affords priceless views of the beautiful turquoise waters of Grand Bahama Island.

The Gardens at Discovery Bay is a private enclave of oceanfront lots. Lot 42 is measured at 8,781 square feet .

There is a planned marina conveniently within the development just adjacent to these properties which will offer dockage to owners with boats or visiting guests. The Port Lucaya Market Place and three popular golf courses are less than a ten-minute drive....read more on our website.

Lot Size: 8,781 sq ft Maint. Fees: No Service Charges or Maintenance

Fees to date.

Subdivision: Discovery

Bay

Features: Beach access,

Gated

Shelly Gardiner
Phone:
gardinershelly@gmail.com

\$129,000 ID# 6920 View Online www.sarlesrealty.com