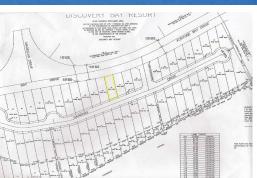

The Gardens at Discovery Bay is a private enclave of oceanfront lots. Lot 42 is measured at 8,781 square feet .

There is a planned marina conveniently within the development just adjacent to these properties which will offer dockage to owners with boats or visiting guests. The Port Lucaya Market Place and three popular golf courses are less than a ten-minute drive....read more on our website.

Lot Size: 8,781 sq ft Maint. Fees: No Service Charges or Maintenance

Fees to date.

Subdivision: Discovery

Bay

Features: Beach access,

Gated

Shelly Gardiner
Phone:
gardinershelly@gmail.com

\$129,000 ID# 6920 View Online www.sarlesrealty.com