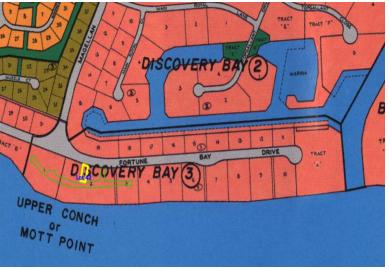

## CE FOR A QUICK SALE – Discovery Bay Property of

Rare opportunity to own property in the gated community known as The Gardens at Discovery Bay with...

Located in the exclusive gated resort development of Discovery Bay, this magnificent beachfront home-site affords priceless views of the beautiful turquoise waters of Grand Bahama Island.

The Gardens at Discovery Bay is a private enclave of oceanfront lots. Lot 42 is measured at 8,781 square feet .

There is a planned marina conveniently within the development just adjacent to these properties which will offer dockage to owners with boats or visiting guests. The Port Lucaya Market Place and three popular golf courses are less than a ten-minute drive....read more on our website.