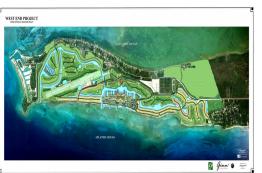

The 2,000 acre select luxury living residential community in Grand Bahama, Bahamas has a world class 18 hole Arnold Palmer designed Bahamas oceanfront golf course along the south side of the Grand Bahama development and a second world class 18 hole Jack Nicklaus designed course already planned and prepared.