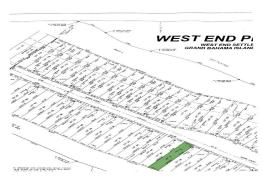

## BEACHFRONT LAND FOR SALE IN WEST END GRAND BAHAMA. OCEANFRONT LAND FOR SALE IN PRESTIGIOUS...

This exclusively listed Grand Bahama beachfront lot in a prime West End, Bahamas gated, under construction, development measures 8,712sq ft with 40ft on the ocean.

Lot Size: 8,712 sq ft Maint. Fees: -

Subdivision: West End / West Grand Bahama

Features: Beach access,

Gated, Ocean front

James Sarles
Phone: (242) 727-8888
jamessarlesrealty@gmail.com

\$850,000 ID# 6875 View Online www.sarlesrealty.com