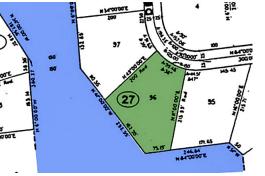

## Freeport Bahamas Waterfront Land

Freeport Grand Bahama Prime Multi-Family Waterfront Land

GRAND BAHAMA WATERFRONT PROPERTY FOR SALE MULTI FAMILY HI-RISE LAND FOR SALE IN FREEPORT BAHAMAS

A Freeport Bahamas canalfront property zoned for multi-family residences This 37582 sqft corner lot of Bahamas canalfront vacant land boasts 257 feet of bulkheaded seawall in the Emerald Bay subdivision The property has good deep water and there are already several Bahamas Waterfront rental apartment buildings in the area

Lot Size: 37582 sq ft Maint. Fees: -

Subdivision: Emerald Bay Features: Canal Front

Denise Smith
Phone:
denisevsmith08@gmail.com

\$105.000 ID# 5923 <u>View Online</u> www.sarlesrealty.com