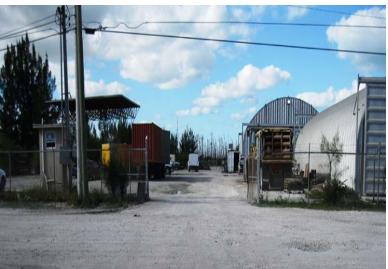

## Commercial Work Yard

## **Light Industry work yard!**

Located within a four mile radius of the Freeport Town Center, the International Airport and the Freeport Harbor makes this an ideal lacation for a light industry or heavy machinery operation.

With two steel frame commercial warehouse buildings and a covered open air work area this ward offers a number of operational options. The yard provides ample parking, air conditioned administration office space, and room to construct additional buildings....read more on our website.