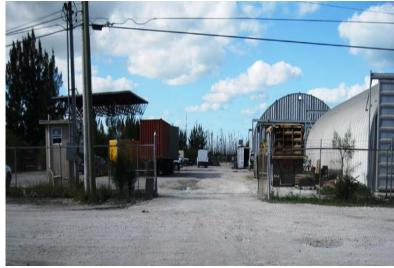

## Commercial Work Yard

## **Light Industry work yard!**

Located within a four mile radius of the Freeport Town Center, the International Airport and the Freeport Harbor makes this an ideal lacation for a light industry or heavy machinery operation.

With two steel frame commercial warehouse buildings and a covered open air work area this ward offers a number of operational options. The yard provides ample parking, air conditioned administration office space, and room to construct additional buildings....read more on our website.