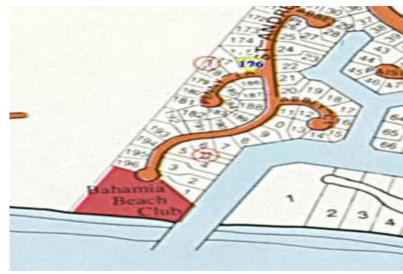

## Bahamia Single Family

This lot is fully serviced, flat and rectangular shaped.

The lot is bounded on the north by lot #175 121.99' x on the west by lot #177 117.39' on the east by Andrews Drive for 110' and fronting on the south by Penny Lane.