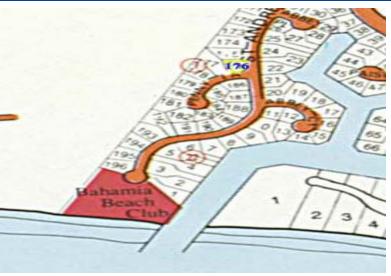

## Bahamia Single Family

This lot is fully serviced, flat and rectangular shaped.

The lot is bounded on the north by lot #175 121.99' x on the west by lot #177 117.39' on the east by Andrews Drive for 110' and fronting on the south by Penny Lane.