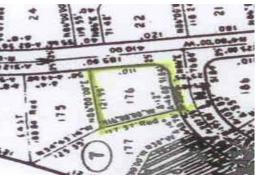

## Bahamia Single Family

This lot is fully serviced, flat and rectangular shaped.

The lot is bounded on the north by lot #175 121.99' x on the west by lot #177 117.39' on the east by Andrews Drive for 110' and fronting on the south by Penny Lane.