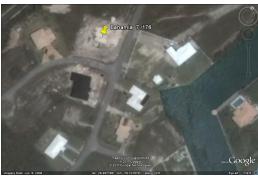

## Bahamia Single Family

This lot is fully serviced, flat and rectangular shaped.

The lot is bounded on the north by lot #175 121.99' x on the west by lot #177 117.39' on the east by Andrews Drive for 110' and fronting on the south by Penny Lane.

There is a partially completed single-storey single family home approximately 10% completed which includes 4 bedroom & 3.5 baths. The building measures approximately 3,619 sq ft under roof. The plans will be made available with this sale. The service charges are extremely reasonable at only \$125/yr...read more on our website.