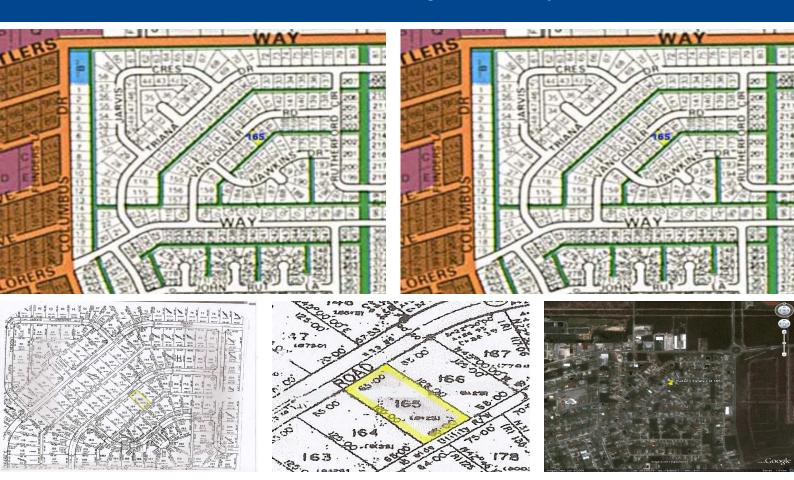

## Hudson Estate Single Family Lot

Located just off of Exploreri;½ Way on Vancouver Road this lot is situated in Hudson Estate....

Located just off of Explorerı̈¿½s Way on Vancouver Road this lot is situated in Hudson Estate. Hudson Estate is a well developed area, with an array of beautifully built single family homes. This lot is measured at 125 x 65 with a total of 8,125 square feet. This property is ideal for that person waiting to build their dream home....read more on our website.

Lot Size: 8,125 sq ft Maint. Fees: test Subdivision: Freeport

Phone: (242) 727-8888 jamessarlesrealty@gmail.com

\$22,000 ID# 5768 <u>View Online</u> www.sarlesrealty.com