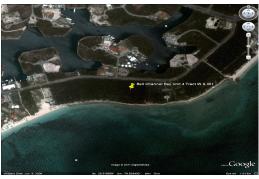

## Bell Channel Bay Tract W & W1

## Property approved for high rise condominium. Plans available.

This property represents one of the few development tracts available in Lucaya for sale by a private owner. Zoned Tourist Commercial, the property is ideal for the creation of a condominium development, small resort, seaside restaurant or even multiple spec homes. Tourist Commercial zoning is the highest zoning available and one of the rarest to find. Additionally, the property offers a mix of canal and beachfront, an even more extraordinary scenario for commercial waterfront property. The property, which boasts almost 5 acres and over 390 feet of ocean front, offers the potential developer the added value of almost a half acre of adjacent canal land that features 160 feet of water front ideal for the creation of a small marina. The property is situated in The Bell Channel subdivision on a...read more on our website.