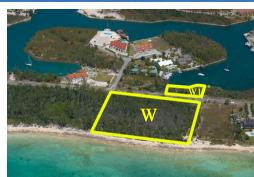

## Bell Channel Bay Tract W & W1

## Property approved for high rise condominium. Plans available.

This property represents one of the few development tracts available in Lucaya for sale by a private owner. Zoned Tourist Commercial, the property is ideal for the creation of a condominium development, small resort, seaside restaurant or even multiple spec homes. Tourist Commercial zoning is the highest zoning available and one of the rarest to find. Additionally, the property offers a mix of canal and beachfront, an even more extraordinary scenario for commercial waterfront property. The property, which boasts almost 5 acres and over 390 feet of ocean front, offers the potential developer the added value of almost a half acre of adjacent canal land that features 160 feet of water front ideal for the creation of a small marina. The property is situated in The Bell Channel subdivision on a...read more on our website.

Lot Size: Tract W = 5.34Acres Tract W1 = 0.49Acres Total = 5.83

Acres
Maint. Fees: \*

Subdivision: Bell Channel

Bay Unit

Features: Beach access, Canal Front, Ocean front

James Sarles Phone: (242) 727-8888 jamessarlesrealty@gmail.com