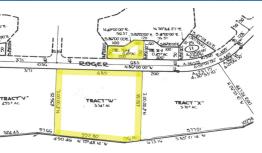

## Bell Channel Bay Tract W & W1

Lot Size: Tract W = 5.34Acres Tract W1 = 0.49Acres Total = 5.83

Acres
Maint. Fees: \*

Subdivision: Bell Channel

Bay Unit

Features: Beach access, Canal Front, Ocean front

James Sarles Phone: (242) 727-8888 jamessarlesrealty@gmail.com