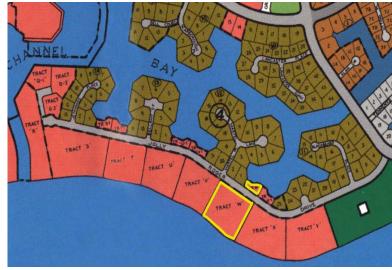

## Bell Channel Bay Tract W & W1

## Property approved for high rise condominium. Plans available.

This property represents one of the few development tracts available in Lucaya for sale by a private owner. Zoned Tourist Commercial, the property is ideal for the creation of a condominium development, small resort, seaside restaurant or even multiple spec homes. Tourist Commercial zoning is the highest zoning available and one of the rarest to find. Additionally, the property offers a mix of canal and beachfront, an even more extraordinary scenario for commercial waterfront property. The property, which boasts almost 5 acres and over 390 feet of ocean front, offers the potential developer the added value of almost a half acre of adjacent canal land that features 160 feet of water front ideal for the creation of a small marina. The property is situated in The Bell Channel subdivision on a...read more on our website.

Lot Size: Tract W = 5.34Acres Tract W1 = 0.49Acres Total = 5.83

Acres
Maint. Fees: \*

Subdivision: Bell Channel

Bay Unit

Features: Beach access, Canal Front, Ocean front

James Sarles Phone: (242) 727-8888 jamessarlesrealty@gmail.com