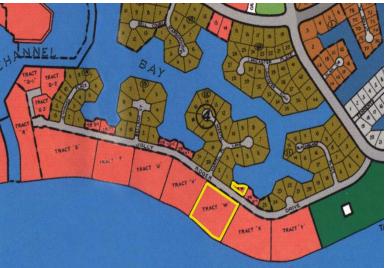

## Bell Channel Bay Tract W & W1

## Property approved for high rise condominium. Plans available.

This property represents one of the few development tracts available in Lucaya for sale by a private owner. Zoned Tourist Commercial, the property is ideal for the creation of a condominium development, small resort, seaside restaurant or even multiple spec homes. Tourist Commercial zoning is the highest zoning available and one of the rarest to find. Additionally, the property offers a mix of canal and beachfront, an even more extraordinary scenario for commercial waterfront property. The property, which boasts almost 5 acres and over 390 feet of ocean front, offers the potential developer the added value of almost a half acre of adjacent canal land that features 160 feet of water front ideal for the creation of a small marina. The property is situated in The Bell Channel subdivision on a...read more on our website.

Lot Size: Tract W = 5.34Acres Tract W1 = 0.49Acres Total = 5.83

Acres
Maint. Fees: \*

Subdivision: Bell Channel

Bay Unit

Features: Beach access, Canal Front, Ocean front

James Sarles Phone: (242) 727-8888 jamessarlesrealty@gmail.com