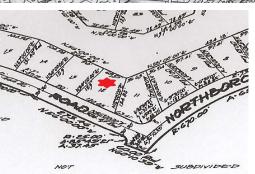

This canal front property is measured at 11,850 sq. ft and offers 70 Ft. of canal frontage. Dimensions are  $120.03 \times 123 \times 69.33 \times 134.82$ . \$ 145.60 Per Year as land service fee and no property tax! Just about everything of importance is about 10 minutes away, and from this lot so is Port Lucaya Marketplace, and Marina, resorts and Freeport town center. Excellent bargain!

...read more on our website.

Lot Size: 120.03 x 123 x

69.33 x 134.82

Maint. Fees: \$ 145.60 Per

Year

Subdivision: Dover Sound

Features: Canal Front

Ina Simmons Phone: 242-727-0707