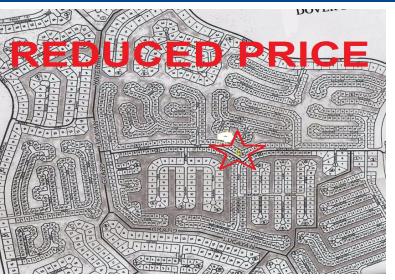

## REDUCED PRICE AGAIN – Dover Sound Canal Lot

Dover Sound is situated at the Northern inlet of The Grand Lucayan Waterway allowing for quick and...

Dover Sound is situated at the Northern inlet of The Grand Lucayan Waterway allowing for quick and easy access to the fabulous fishing grounds.

This canal front property is measured at 11,850 sq. ft and offers 70 Ft. of canal frontage. Dimensions are  $120.03 \times 123 \times 69.33 \times 134.82$ . \$ 145.60 Per Year as land service fee and no property tax! Just about everything of importance is about 10 minutes away, and from this lot so is Port Lucaya Marketplace, and Marina, resorts and Freeport town center. Excellent bargain!