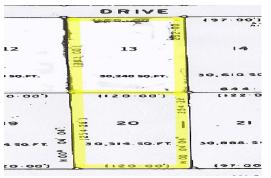

## 60,000+ sqft of Prime Commercial Property

PRIME COMMERCIAL property situated just off of East Atlantic Drive on Sunset highway. This property consist of two large commercial lots. Lot 13 is measured at 30,240 sq ft and Lot 20 is measures at 30,514 sq ft for a Total of 60,754 sq ft. These lots are in a great location and just a short distance from the St. Georges High School. This property is close to residential areas, school, churches, restaurants, and a gas station. A GREAT LOCATION...read more on our website.

Bedrooms: 1
Bathrooms: 1

Lot Size: Lot 13 = 30,240 sq ft Lot 20 = 30,514 sq ft

Total = 60,754 sq ft. Maint. Fees: No Service

Charges

Subdivision: Freeport

Tiffany Smith Phone: kekris4@gmail.com

\$220,000 ID# 5760 <u>View Online</u> www.sarlesrealty.com