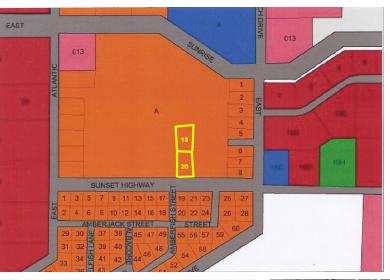

## 60,000+ sqft of Prime Commercial Property

PRIME COMMERCIAL property situated just off of East Atlantic Drive on Sunset highway. This property consist of two large commercial lots. Lot 13 is measured at 30,240 sq ft and Lot 20 is measures at 30,514 sq ft for a Total of 60,754 sq ft. These lots are in a great location and just a short distance from the St. Georges High School. This property is close to residential areas, school, churches, restaurants, and a gas station. A GREAT LOCATION...read more on our website.

Bedrooms: 1
Bathrooms: 1

Lot Size: Lot 13 = 30,240 sq ft Lot 20 = 30,514 sq ft

Total = 60,754 sq ft. Maint. Fees: No Service

Charges

Subdivision: Freeport

Tiffany Smith Phone: kekris4@gmail.com

\$220,000 ID# 5760 <u>View Online</u> www.sarlesrealty.com