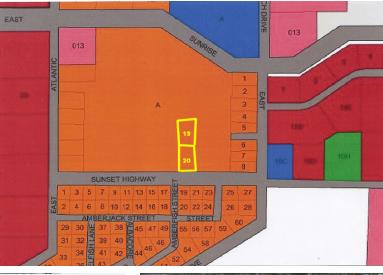

## 60,000+ sqft of Prime Commercial Property

PRIME COMMERCIAL property situated just off of East Atlantic Drive on Sunset highway. This property consist of two large commercial lots. Lot 13 is measured at 30,240 sq ft and Lot 20 is measures at 30,514 sq ft for a Total of 60,754 sq ft. These lots are in a great location and just a short distance from the St. Georges High School. This property is close to residential areas, school, churches, restaurants, and a gas station. A GREAT LOCATION...read more on our website.

Bedrooms: 1
Bathrooms: 1

Lot Size: Lot 13 = 30,240 sq ft Lot 20 = 30,514 sq ft

Total = 60,754 sq ft. Maint. Fees: No Service

Charges

Subdivision: Freeport

Tiffany Smith Phone: kekris4@gmail.com

\$220,000 ID# 5760 <u>View Online</u> www.sarlesrealty.com