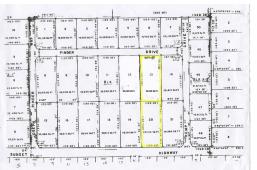

## 60,000+ sqft of Prime Commercial Property

PRIME COMMERCIAL property situated just off of East Atlantic Drive on Sunset highway. This property consist of two large commercial lots. Lot 13 is measured at 30,240 sq ft and Lot 20 is measures at 30,514 sq ft for a Total of 60,754 sq ft. These lots are in a great location and just a short distance from the St. Georges High School. This property is close to residential areas, school, churches, restaurants, and a gas station. A GREAT LOCATION...read more on our website.

Bedrooms: 1
Bathrooms: 1

Lot Size: Lot 13 = 30,240 sq ft Lot 20 = 30,514 sq ft

Total = 60,754 sq ft. Maint. Fees: No Service

Charges

Subdivision: Freeport

Tiffany Smith Phone: kekris4@gmail.com

\$220,000 ID# 5760 <u>View Online</u> www.sarlesrealty.com