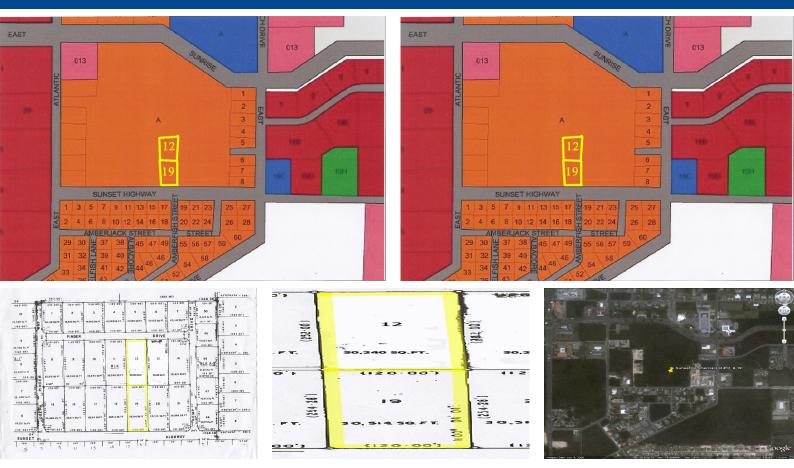

## **PRIME COMMERCIAL** property situated just off of East Atlantic Drive on Sunset highway. This property...

PRIME COMMERCIAL property situated just off of East Atlantic Drive on Sunset highway. This property consist of two large commercial lots. Lot 12 is measured at 30,240 sq ft and Lot 19 is measures at 30,514 sq ft for a Total of 60,754 sq ft. These lots are in a great location and just a short distance from the St. Georges High School. This property is surrounded by restaurants, schools, gas station and much, much more....read more on our website.

Lot Size: Lot 12 = 30,240 sq ft Lot 19 = 30,514 sq ft Total = 60,754 sq ft Maint. Fees: No Service Charges Subdivision: Freeport

Fiffany Smith Phone: kekris4@gmail.com

AME

SARLES