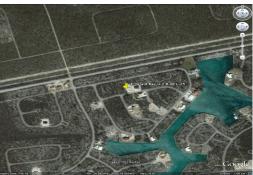

## Emerald Bay-Single Family

This Emerald Bay single family lot is situated just over the Casuarina Bridge and is located on...

This Emerald Bay single family lot is situated just over the Casuarina Bridge and is located on Mundon Avenue. Emerald Bay is a very quiet neighborhood, consisting of moderately sized homes prefect for raising a family. This lot is just minutes away from Port Lucaya Marketplace, International Airport, City Market and School district....read more on our website.

Lot Size: 12,50 sq ft Maint. Fees: -

Subdivision: Emerald Bay

James Sarles
Phone: (242) 727-8888
jamessarlesrealty@gmail.com

\$29.000 ID# 5758 <u>View Online</u> www.sarlesrealty.com