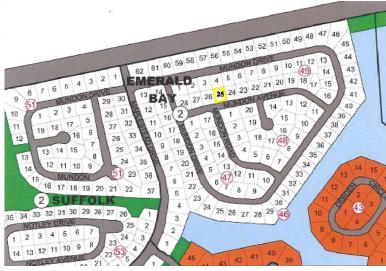

## Emerald Bay-Single Family

This Emerald Bay single family lot is situated just over the Casuarina Bridge and is located on...

This Emerald Bay single family lot is situated just over the Casuarina Bridge and is located on Mundon Avenue. Emerald Bay is a very quiet neighborhood, consisting of moderately sized homes prefect for raising a family. This lot is just minutes away from Port Lucaya Marketplace, International Airport, City Market and School district....read more on our website.

Lot Size: 12,50 sq ft Maint. Fees: -

Subdivision: Emerald Bay

James Sarles
Phone: (242) 727-8888
jamessarlesrealty@gmail.com

\$29.000 ID# 5758 <u>View Online</u> www.sarlesrealty.com