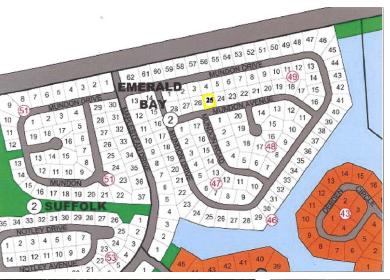

## Emerald Bay-Single Family

This Emerald Bay single family lot is situated just over the Casuarina Bridge and is located on...

This Emerald Bay single family lot is situated just over the Casuarina Bridge and is located on Mundon Avenue. Emerald Bay is a very quiet neighborhood, consisting of moderately sized homes prefect for raising a family. This lot is just minutes away from Port Lucaya Marketplace, International Airport, City Market and School district....read more on our website.

Lot Size: 12,50 sq ft Maint. Fees: -

Subdivision: Emerald Bay

James Sarles
Phone: (242) 727-8888
jamessarlesrealty@gmail.com

\$29.000 ID# 5758 <u>View Online</u> www.sarlesrealty.com