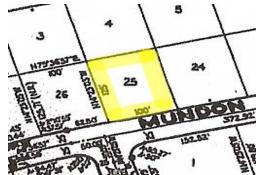

## Emerald Bay-Single Family

This Emerald Bay single family lot is situated just over the Casuarina Bridge and is located on...

This Emerald Bay single family lot is situated just over the Casuarina Bridge and is located on Mundon Avenue. Emerald Bay is a very quiet neighborhood, consisting of moderately sized homes prefect for raising a family. This lot is just minutes away from Port Lucaya Marketplace, International Airport, City Market and School district....read more on our website.

Lot Size: 12,50 sq ft Maint. Fees: -

Subdivision: Emerald Bay

James Sarles
Phone: (242) 727-8888
jamessarlesrealty@gmail.com

\$29.000 ID# 5758 <u>View Online</u> www.sarlesrealty.com