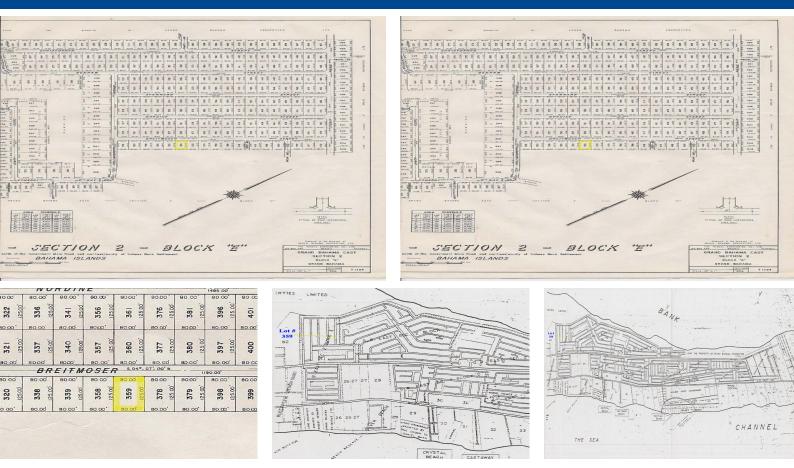

## The property located in G. B. East Section includes two single family lots and lies to the west of...

The property located in G. B. East Section includes two single family lots and lies to the west of Freeport. This subdivision is located in the western end of the island and is situated between Eight Mile Rock settlement and West End, Grand Bahama. The area has some development and is approximately 20 minutes away from Downtown Freeport and mere minutes away from West End.

This Lot is measured at 10,000 square feet. Those of you familiar with Grand Bahama know that West End is home to the major development of Old Bahama Bay and Ginn Sur Mer. In addition there are also other lovely developments going up and another example of this is the Seaward Development. With all the growth that is anticipated in the western end of Grand Bahama this will make a great investment property especially at ...read more on our website.

\$4.900 ID# 5713 <u>View Online</u> www.sarlesrealty.com Lot Size: 10,000 sq. ft. Maint. Fees: -Subdivision: Holmes Rock

James Sarles Phone: (242) 727-8888 jamessarlesrealty@gmail.com