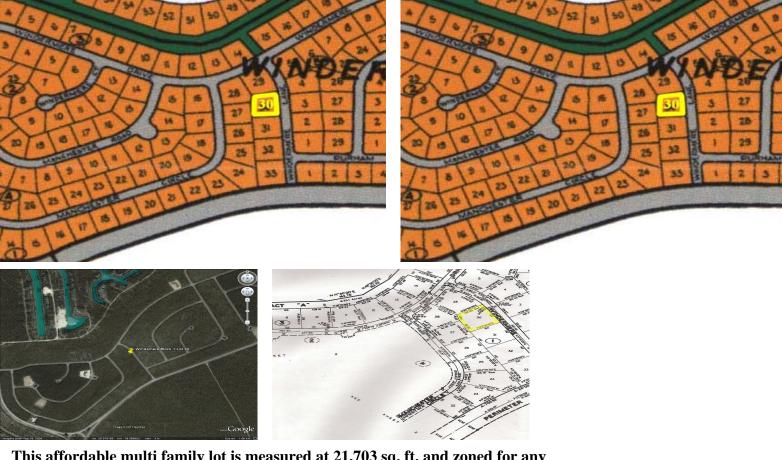

## Windermere Multi-Family Lot

This affordable multi family lot is measured at 21,703 sq. ft. and zoned for any thing from a...

This affordable multi family lot is measured at 21,703 sq. ft. and zoned for any thing from a single family home up to a income producing complex. This property is located over the bridge in Windermere Subdivision, located just before Barbary Beach. This property is great to have for future investment....read more on our website.

Lot Size: 21,703 sq ft. Maint. Fees: -

Subdivision: Windermere

Shelly Gardiner Phone:

gardinershelly@gmail.com

\$45.500 ID# 5692 View Online www.sarlesrealty.com