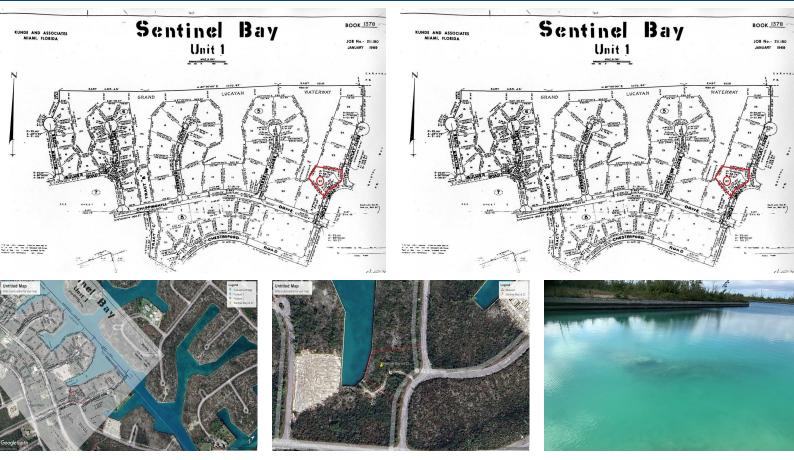

## INEL BAY LOT, Sentinel Bay Subdivision, Grand Bahama/F

This Chatley Road lot is rareâ€"a multifamily high-rise lot with 110′ on the water. Picture...

This Chatley Road lot is rareâ€"a multifamily high-rise lot with 110' on the water. Picture yourself on this large building a multiplex with plenty of dock space for yourself and your tenants. This irregularly shaped lot is situated on a corner so you have space to enter on one side and leave on the other. Closely situated to the north of the Casurina Bridge and Sunrise Highway. Great spot to build a large home for yourself or build to suit your multifamily dreams....read more on our website.

Bedrooms: 0 Bathrooms: 0 Lot Size: 14375 Subdivision: Sentinel Bay Subdivision Subdivision Features: Canal Front, Family Oriented, None, Quiet Area, Treed Lot

## \$132.000 ID# M58307 View Online www.sarlesrealty.com