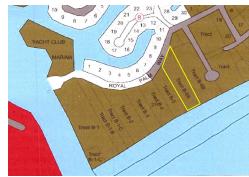

## **BEACH FRONT LOT**

200 feet on the beach. The owner may consider joint venture

This magnificent 3.49 acre beachfront land is located on a gorgeous Lucayan beach and offers 200 linear feel of oceanfront. Ideal for a sizable development.

Complete development plans for 160 unit

Embassy Beach resort by Adache Architects in Ft. Lauderdale at cost of \$700,000...read more on our website.

Lot Size: 3.49 Maint. Fees: -

Subdivision: Bahama Reef Yacht and Country Club Features: Beach access.