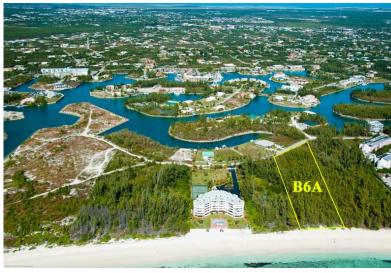

## **BEACH FRONT LOT**

200 feet on the beach. The owner may consider joint venture

This magnificent 3.49 acre beachfront land is located on a gorgeous Lucayan beach and offers 200 linear feel of oceanfront. Ideal for a sizable development.

Complete development plans for 160 unit

Embassy Beach resort by Adache Architects in Ft. Lauderdale at cost of \$700,000...read more on our website.

Lot Size: 3.49 Maint. Fees: -

Subdivision: Bahama Reef Yacht and Country Club Features: Beach access.