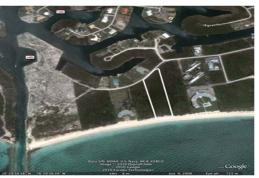

## **BEACH FRONT LOT**

200 feet on the beach. The owner may consider joint venture

This magnificent 3.49 acre beachfront land is located on a gorgeous Lucayan beach and offers 200 linear feel of oceanfront. Ideal for a sizable development.

Complete development plans for 160 unit

Embassy Beach resort by Adache Architects in Ft. Lauderdale at cost of \$700,000...read more on our website.

Lot Size: 3.49 Maint. Fees: -

Subdivision: Bahama Reef Yacht and Country Club Features: Beach access.