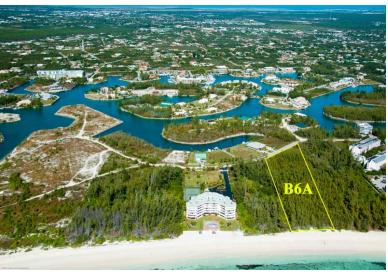

## **BEACH FRONT LOT**

200 feet on the beach. The owner may consider joint venture

This magnificent 3.49 acre beachfront land is located on a gorgeous Lucayan beach and offers 200 linear feel of oceanfront. Ideal for a sizable development.

Complete development plans for 160 unit

Embassy Beach resort by Adache Architects in Ft. Lauderdale at cost of \$700,000...read more on our website.

Lot Size: 3.49 Maint. Fees: -

Subdivision: Bahama Reef Yacht and Country Club Features: Beach access.