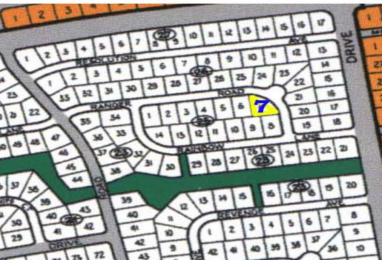

## 11; PRICED REDUCED FOR A QUICK SALE – MA

Chesapeake is a family oriented neighborhood and is a very quiet area. This lot is measured at...

Chesapeake is a family oriented neighborhood and is a very quiet area. This lot is measured at 14,680 sq. ft and is ideal for your first home. This is an extremely clean area and neighboring homes are lusciously landscaped and in excellent condition. Only fifteen minutes from Port Lucaya Marketplace, International Airport, City Market and School Districts.

ANNUAL SERVICE CHARGES ARE \$100. A YEAR....read more on our website.

Lot Size: 14,680 sq ft Maint. Fees: \*

Subdivision: Chesapeake

James Sarles Phone: (242) 727-8888

jamessarlesrealty@gmail.com

\$14.000 ID# 5667 View Online www.sarlesrealty.com