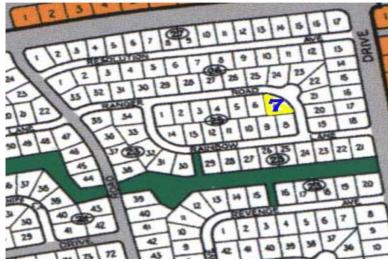

## 11; PRICED REDUCED FOR A QUICK SALE – MA

Chesapeake is a family oriented neighborhood and is a very quiet area. This lot is measured at...

Chesapeake is a family oriented neighborhood and is a very quiet area. This lot is measured at 14,680 sq. ft and is ideal for your first home. This is an extremely clean area and neighboring homes are lusciously landscaped and in excellent condition. Only fifteen minutes from Port Lucaya Marketplace, International Airport, City Market and School Districts.

ANNUAL SERVICE CHARGES ARE \$100. A YEAR....read more on our website.

Lot Size: 14,680 sq ft Maint. Fees: \*

Subdivision: Chesapeake

James Sarles Phone: (242) 727-8888

jamessarlesrealty@gmail.com

\$14.000 ID# 5667 View Online www.sarlesrealty.com