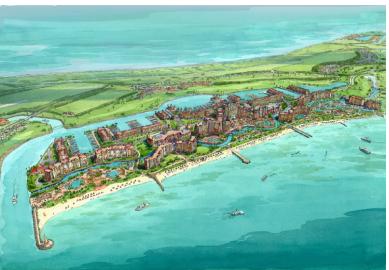

## Ginn Sur Mer

Caribbean, Ginn sur Mer will feature a grand palace as the central and defining point of the entire...

Caribbean, Ginn sur Mer will feature a grand palace as the central and defining point of the entire community. Inside its elegant walls adorned with stunning accoutrements will be a variety of dining experiences, world-class shopping, inviting spas, night clubs, activity centers for the children and a Monte Carlo-inspired casino. In addition to the palace to be erected on this property, its 2,000 tropical acres offer white sandy beaches, relaxed elegance, a sport fishing haven and more. This island playground embraces the spirit of the islands accented with a world-class marina and private airport  $\tilde{A} \bullet$  both with Customs for easy access; an island golf experience that will redefine previous expectations; a Grand Canal that will wind throughout the entire property and a series of gardens, foun...read more on our website.