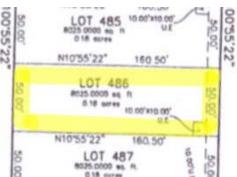

Lot Size: 8,025 sq ft. Subdivision: West End / West Grand Bahama

James Sarles
Phone: (242) 727-8888
jamessarlesrealty@gmail.com

\$675.000 ID# 5638 <u>View Online</u> www.sarlesrealty.com