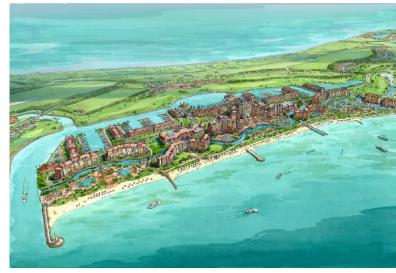

## Ginn Sur Mer

Caribbean, Ginn sur Mer will feature a grand palace as the central and defining point of the entire...

Caribbean, Ginn sur Mer will feature a grand palace as the central and defining point of the entire community. Inside its elegant walls adorned with stunning accoutrements will be a variety of dining experiences, world-class shopping, inviting spas, night clubs, activity centers for the children and a Monte Carlo-inspired casino. In addition to the palace to be erected on this property, its 2,000 tropical acres offer white sandy beaches, relaxed elegance, a sport fishing haven and more. This island playground embraces the spirit of the islands accented with a world-class marina and private airport  $\tilde{A} \bullet$  both with Customs for easy access; an island golf experience that will redefine previous expectations; a Grand Canal that will wind throughout the entire property and a series of gardens, foun...read more on our website.